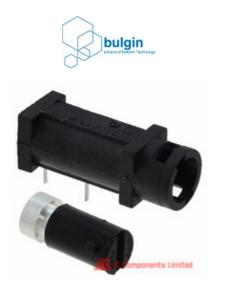

## FX0457

| Manufacturer Part Number:       | FX0457                                  |             |  |
|---------------------------------|-----------------------------------------|-------------|--|
| Manufacturer / Brand            | Arcolectric (Bulgin)                    |             |  |
| Part of Description:            | FUSE HLDR CARTRIDGE 250V 10A PCB        |             |  |
| Datasheets:                     | FX0457.pdf                              | GET A QUOTE |  |
| Lead Free Status / RoHS Status: | 🕲 🛫 Lead free / RoHS Compliant          | GETA QUOTE  |  |
| Stock Condition:                | New original, 1500 pcs Stock Available. |             |  |
| Ship From:                      | Hong Kong                               |             |  |
| Shipment Way:                   | DHL/Fedex/TNT/UPS                       |             |  |
|                                 |                                         |             |  |

## The specifications of FX0457

| Part Number                   | FX0457                           | Manufacturer / Brand             | Arcolectric (Bulgin)                         |
|-------------------------------|----------------------------------|----------------------------------|----------------------------------------------|
| Series                        | Touchproof® PC2                  | Moisture Sensitivity Level (MSL) | 1 (Unlimited)                                |
| Mounting Type                 | РСВ                              | Detailed Description             | Fuse Holder 10A 250V 1 Circuit Cartridge PCB |
| For Use With/Related Products | 5mm x 20mm                       | Termination Style                | PC Pin                                       |
| Current Rating                | 10A                              | Contact Finish                   | Silver                                       |
| Voltage                       | 250V                             | Fuse Type                        | Cartridge                                    |
| Fuseholder Type               | Holder                           | Fuse Size                        | 5mm x 20mm                                   |
| Number of Circuits            | 1                                | Orientation                      | Horizontal                                   |
| Contact Material              | Brass                            | Other Names                      | 708-1898<br>FX0457-ND                        |
| Stock Quantity                | 1500 pcs Stock                   | Category                         | Circuit Protection > Fuseholders             |
| Description                   | FUSE HLDR CARTRIDGE 250V 10A PCB | Lead Free Status / RoHS Status   | Lead free / RoHS Compliant                   |