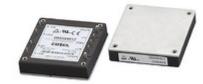

#### CBS504828

| Manufacturer Part Number:<br>Manufacturer / Brand<br>Part of Description: | CBS504828<br>Cosel<br>DC DC CONVERTER 28V |             |
|---------------------------------------------------------------------------|-------------------------------------------|-------------|
| Datasheets:<br>Lead Free Status / RoHS Status:                            | CBS504828.pdf                             | GET A QUOTE |
| Stock Condition:                                                          | New original, 10 pcs Stock Available.     |             |
| Ship From:                                                                | Hong Kong                                 |             |
| Shipment Way:                                                             | DHL/Fedex/TNT/UPS                         |             |

### The specifications of CBS504828

| Part Number           | CBS504828                                              | Manufacturer / Brand             | Cosel                                                             |
|-----------------------|--------------------------------------------------------|----------------------------------|-------------------------------------------------------------------|
| Series                | CBS                                                    | Moisture Sensitivity Level (MSL) | Not Applicable                                                    |
| Package / Case        | 13-DIP Module                                          | Packaging                        | -                                                                 |
| Mounting Type         | Through Hole                                           | Supplier Device Package          | -                                                                 |
| Operating Temperature | -40°C ~ 100°C (With Derating)                          | Detailed Description             | Isolated Module DC DC Converter 1 Output 28V 1.8A 36V - 76V Input |
| Size / Dimension      | 2.40" L x 2.28" W x 0.50" H (61.0mm x 57.9mm x 12.7mm) | Voltage - Input (Max)            | 76V                                                               |
| Туре                  | Isolated Module                                        | Features                         | Remote On/Off, OCP, OTP, OVP                                      |
| Applications          | ITE (Commercial)                                       | Voltage - Isolation              | 1.5kV                                                             |
| Number of Outputs     | 1                                                      | Current - Output (Max)           | 1.8A                                                              |
| Voltage - Input (Min) | 36V                                                    | Voltage - Output 1               | 28V                                                               |
| Voltage - Output 2    | -                                                      | Voltage - Output 3               | -                                                                 |
| Efficiency            | 88%                                                    | Other Names                      | 1776-1157                                                         |
| Stock Quantity        | 10 pcs Stock                                           | Category                         | Power Supplies - Board Mount > DC DC Converters                   |
| Description           | DC DC CONVERTER 28V                                    | Lead Free Status / RoHS Status   | Lead free / RoHS Compliant                                        |