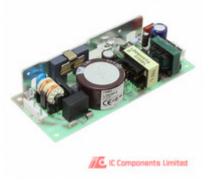

# LDA100W-24-SN

Mar Mar Pari Data

Lea Sto Ship Ship

| ufacturer Part Number:                   | LDA100W-24-SN                                |             |
|------------------------------------------|----------------------------------------------|-------------|
| ufacturer / Brand                        | Cosel                                        |             |
| of Description:                          | AC/DC PS (OPEN FRAME)                        |             |
| asheets:<br>d Free Status / RoHS Status: | LDA100W-24-SN(1).pdf<br>LDA100W-24-SN(2).pdf | GET A QUOTE |
| ck Condition:                            | New original, 100 pcs Stock Available.       |             |
| From:                                    | Hong Kong                                    |             |
| oment Way:                               | DHL/Fedex/TNT/UPS                            |             |
|                                          |                                              |             |

# The specifications of LDA100W-24-SN

| Part Number                    | LDA100W-24-SN                                                     | Manufacturer / Brand | Cosel                        |
|--------------------------------|-------------------------------------------------------------------|----------------------|------------------------------|
| Series                         | *                                                                 | Detailed Description | AC DC Converter Output Input |
| Other Names                    | 1776-2212<br>LDA100W-24-SN-ND                                     | Stock Quantity       | 100 pcs Stock                |
| Category                       | Power Supplies - External/Internal (Off-Board) > AC DC Converters | Description          | AC/DC PS (OPEN FRAME)        |
| Lead Free Status / RoHS Status | Lead free / RoHS Compliant                                        |                      |                              |