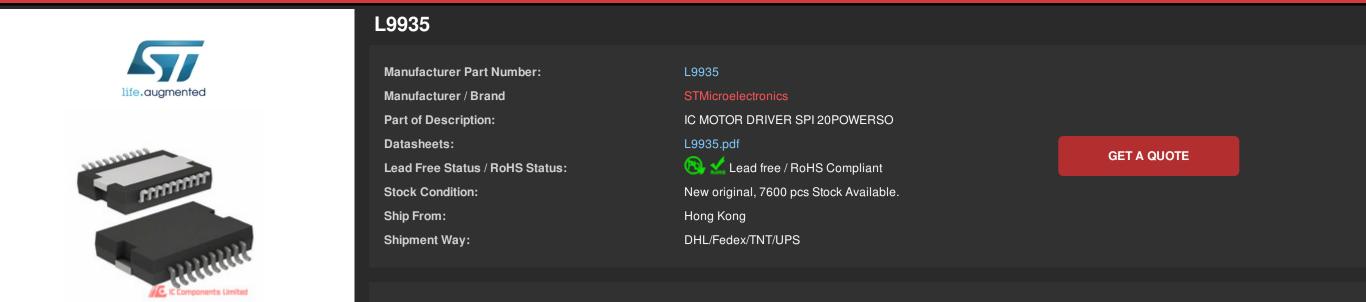

L9935 100% New Original 7600pcs in Stock, Find L9935 Price, Stock, datasheet at IC Components Ltd Online, buy L9935 STMicroelectronics with warrantied. 100% guarantee confidence. RFQ L9935: Info@IC-Components.com

### The specifications of L9935

| Part Number             | L9935                                    | Manufacturer / Brand             | STMicroelectronics                                            |
|-------------------------|------------------------------------------|----------------------------------|---------------------------------------------------------------|
| Series                  | -                                        | Moisture Sensitivity Level (MSL) | 3 (168 Hours)                                                 |
| Base Part Number        | L9935                                    | Package / Case                   | 20-SOIC (0.433", 11.00mm Width) Exposed Pad                   |
| Packaging               | Tube                                     | Mounting Type                    | Surface Mount                                                 |
| Supplier Device Package | PowerSO-20                               | Operating Temperature            | -40°C ~ 150°C (TJ)                                            |
| Detailed Description    | Bipolar Motor Driver DMOS SPI PowerSO-20 | Technology                       | DMOS                                                          |
| Interface               | SPI                                      | Applications                     | General Purpose                                               |
| Voltage - Supply        | 8 V ~ 24 V                               | Function                         | Driver - Fully Integrated, Control and Power Stage            |
| Current - Output        | 1.2A                                     | Output Configuration             | Half Bridge (4)                                               |
| Voltage - Load          | 8 V ~ 24 V                               | Motor Type - Stepper             | Bipolar                                                       |
| Motor Type - AC, DC     | -                                        | Step Resolution                  | 1, 1/2                                                        |
| Stock Quantity          | 7600 pcs Stock                           | Category                         | Integrated Circuits (ICs) > PMIC - Motor Drivers, Controllers |
| Description             | IC MOTOR DRIVER SPI 20POWERSO            | Lead Free Status / RoHS Status   | Lead free / RoHS Compliant                                    |