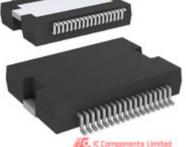

#### L6206PD

| L6206PD<br>STMicroelectronics              |                                                                                                                                       |
|--------------------------------------------|---------------------------------------------------------------------------------------------------------------------------------------|
| IC MOTOR DRIVER PAR 36POWERSO              |                                                                                                                                       |
| L6206PD.pdf 🚱 🔨 Lead free / RoHS Compliant | GET A QUOTE                                                                                                                           |
| New original, 100 pcs Stock Available.     |                                                                                                                                       |
| Hong Kong                                  |                                                                                                                                       |
| DHL/Fedex/TNT/UPS                          |                                                                                                                                       |
|                                            | STMicroelectronics<br>IC MOTOR DRIVER PAR 36POWERSO<br>L6206PD.pdf<br>Constant<br>New original, 100 pcs Stock Available.<br>Hong Kong |

### The specifications of L6206PD

| Part Number                | L6206PD                                                                                   | Manufacturer / Brand             | STMicroelectronics                                           |
|----------------------------|-------------------------------------------------------------------------------------------|----------------------------------|--------------------------------------------------------------|
| Series                     | -                                                                                         | Moisture Sensitivity Level (MSL) | 3 (168 Hours)                                                |
| Base Part Number           | L6206                                                                                     | Package / Case                   | 36-BSSOP (0.433", 11.00mm Width) Exposed Pad                 |
| Packaging                  | Tube                                                                                      | Mounting Type                    | Surface Mount                                                |
| Supplier Device Package    | PowerSO-36                                                                                | Operating Temperature            | -25°C ~ 125°C (TJ)                                           |
| Detailed Description       | Half Bridge (4) Driver DC Motors, Stepper Motors, Voltage Regulators<br>BCDMOS PowerSO-36 | Technology                       | BCDMOS                                                       |
| Features                   | Bootstrap Circuit                                                                         | Interface                        | Logic                                                        |
| Applications               | DC Motors, Stepper Motors, Voltage Regulators                                             | Voltage - Supply                 | 8 V ~ 52 V                                                   |
| Current - Output / Channel | 2.8A                                                                                      | Current - Peak Output            | 5.6A                                                         |
| Output Configuration       | Half Bridge (4)                                                                           | Fault Protection                 | Current Limiting, Over Temperature, UVLO                     |
| Load Type                  | Inductive                                                                                 | Rds On (Typ)                     | 300 mOhm                                                     |
| Voltage - Load             | 8 V ~ 52 V                                                                                | Other Names                      | 497-5341-5<br>L6206PD-ND                                     |
| Stock Quantity             | 100 pcs Stock                                                                             | Category                         | Integrated Circuits (ICs) > PMIC - Full, Half-Bridge Drivers |
| Description                | IC MOTOR DRIVER PAR 36POWERSO                                                             | Lead Free Status / RoHS Status   | Lead free / RoHS Compliant                                   |