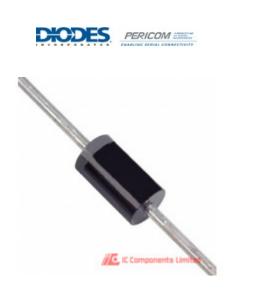

## PR3002-T

| Manufacturer Part Number:       | PR3002-T                                |             |  |
|---------------------------------|-----------------------------------------|-------------|--|
| Manufacturer / Brand            | Diodes Incorporated                     |             |  |
| Part of Description:            | DIODE GEN PURP 100V 3A DO201AD          |             |  |
| Datasheets:                     | PR3002-T.pdf                            | GET A QUOTE |  |
| Lead Free Status / RoHS Status: | 🔞 🛫 Lead free / RoHS Compliant          | GET A QUOTE |  |
| Stock Condition:                | New original, 1200 pcs Stock Available. |             |  |
| Ship From:                      | Hong Kong                               |             |  |
| Shipment Way:                   | DHL/Fedex/TNT/UPS                       |             |  |
|                                 |                                         |             |  |

## The specifications of PR3002-T

| Part Number                       | PR3002-T                       | Manufacturer / Brand             | Diodes Incorporated                                            |
|-----------------------------------|--------------------------------|----------------------------------|----------------------------------------------------------------|
| Series                            | -                              | Moisture Sensitivity Level (MSL) | 1 (Unlimited)                                                  |
| Package / Case                    | DO-201AD, Axial                | Packaging                        | Tape & Reel (TR)                                               |
| Mounting Type                     | Through Hole                   | Supplier Device Package          | DO-201AD                                                       |
| Operating Temperature - Junction  | -65°C ~ 150°C                  | Detailed Description             | Diode Standard 100V 3A Through Hole DO-201AD                   |
| Diode Type                        | Standard                       | Current - Average Rectified (lo) | 3A                                                             |
| Voltage - Forward (Vf) (Max) @ If | 1.2V @ 3A                      | Current - Reverse Leakage @ Vr   | 5μA @ 100V                                                     |
| Voltage - DC Reverse (Vr) (Max)   | 100V                           | Speed                            | Fast Recovery = 200mA (lo)                                     |
| Reverse Recovery Time (trr)       | 150ns                          | Capacitance @ Vr, F              | 50pF @ 4V, 1MHz                                                |
| Stock Quantity                    | 1200 pcs Stock                 | Category                         | Discrete Semiconductor Products > Diodes - Rectifiers - Single |
| Description                       | DIODE GEN PURP 100V 3A DO201AD | Lead Free Status / RoHS Status   | Lead free / RoHS Compliant                                     |