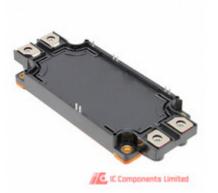

### CM225DX-24S1

| Manufacturer Part Number:       | CM225DX-24S1                         |             |  |
|---------------------------------|--------------------------------------|-------------|--|
| Manufacturer / Brand            | Powerex, Inc.                        |             |  |
| Part of Description:            | IGBT MOD NX 225A 1200V DUAL          |             |  |
| Datasheets:                     | CM225DX-24S1.pdf                     | GET A QUOTE |  |
| Lead Free Status / RoHS Status: | 🚯 🛫 Lead free / RoHS Compliant       | GETAQUOTE   |  |
| Stock Condition:                | New original, 2 pcs Stock Available. |             |  |
| Ship From:                      | Hong Kong                            |             |  |
| Shipment Way:                   | DHL/Fedex/TNT/UPS                    |             |  |
|                                 |                                      |             |  |

# The specifications of CM225DX-24S1

| Part Number                      | CM225DX-24S1                                                    | Manufacturer / Brand                        | Powerex, Inc.                                   |
|----------------------------------|-----------------------------------------------------------------|---------------------------------------------|-------------------------------------------------|
| Series                           | -                                                               | Moisture Sensitivity Level (MSL)            | 1 (Unlimited)                                   |
| Package / Case                   | Module                                                          | Supplier Device Package                     | Module                                          |
| Operating Temperature            | -40°C ~ 150°C (TJ)                                              | Detailed Description                        | IGBT Module Half Bridge 1200V 225A 1250W Module |
| Power - Max                      | 1250W                                                           | Configuration                               | Half Bridge                                     |
| Current - Collector (Ic) (Max)   | 225A                                                            | Voltage - Collector Emitter Breakdown (Max) | 1200V                                           |
| Current - Collector Cutoff (Max) | 1mA                                                             | IGBT Type                                   | -                                               |
| Vce(on) (Max) @ Vge, Ic          | 2.35V @ 15V, 225A                                               | Input Capacitance (Cies) @ Vce              | 20nF@10V                                        |
| Input                            | Standard                                                        | NTC Thermistor                              | Yes                                             |
| Other Names                      | 835-1150                                                        | Stock Quantity                              | 2 pcs Stock                                     |
| Category                         | Discrete Semiconductor Products > Transistors - IGBTs - Modules | Description                                 | IGBT MOD NX 225A 1200V DUAL                     |
| Lead Free Status / RoHS Status   | Lead free / RoHS Compliant                                      |                                             |                                                 |
|                                  |                                                                 |                                             |                                                 |