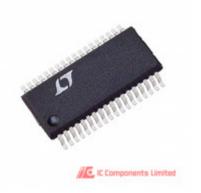

### LTC1479CG#PBF

M

M

D

S S SI

| anufacturer Part Number:      | LTC1479CG#PBF                          |             |  |
|-------------------------------|----------------------------------------|-------------|--|
| anufacturer / Brand           | ADI (Analog Devices, Inc.)             |             |  |
| art of Description:           | IC CTRLR DUAL BATT SYS 36-SSOP         |             |  |
| atasheets:                    | LTC1479CG#PBF.pdf                      | GET A QUOTE |  |
| ad Free Status / RoHS Status: | 🕲 🛫 Lead free / RoHS Compliant         | GETA QUOTE  |  |
| ock Condition:                | New original, 400 pcs Stock Available. |             |  |
| nip From:                     | Hong Kong                              |             |  |
| nipment Way:                  | DHL/Fedex/TNT/UPS                      |             |  |
|                               |                                        |             |  |

### The specifications of LTC1479CG#PBF

| Part Number           | LTC1479CG#PBF                  | Manufacturer / Brand             | ADI (Analog Devices, Inc.)                            |
|-----------------------|--------------------------------|----------------------------------|-------------------------------------------------------|
| Series                | -                              | Moisture Sensitivity Level (MSL) | 1 (Unlimited)                                         |
| Base Part Number      | LTC1479                        | Package / Case                   | 36-SSOP (0.209", 5.30mm Width)                        |
| Packaging             | Tube                           | Supplier Device Package          | 36-SSOP                                               |
| Operating Temperature | 0°C ~ 70°C (TA)                | Detailed Description             | Battery Power Management IC Multi-Chemistry 36-SSOP   |
| Battery Chemistry     | Multi-Chemistry                | Number of Cells                  | -                                                     |
| Interface             | -                              | Function                         | Power Management                                      |
| Fault Protection      | Over Current                   | Other Names                      | LTC1479CGPBF                                          |
| Stock Quantity        | 400 pcs Stock                  | Category                         | Integrated Circuits (ICs) > PMIC - Battery Management |
| Description           | IC CTRLR DUAL BATT SYS 36-SSOP | Lead Free Status / RoHS Status   | Lead free / RoHS Compliant                            |