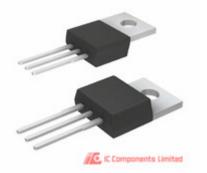

### CMA30E1600PB

Ма Ма Pa Da Lea Sto Shi Shi

| nufacturer Part Number:       | CMA30E1600PB                            |             |  |
|-------------------------------|-----------------------------------------|-------------|--|
| nufacturer / Brand            | IXYS Corporation                        |             |  |
| rt of Description:            | SCR PHASE CONTROL 1600V TO220AB         |             |  |
| asheets:                      | CMA30E1600PB.pdf                        | GET A QUOTE |  |
| nd Free Status / RoHS Status: | 💽 🛫 Lead free / RoHS Compliant          | GETA GOOTE  |  |
| ck Condition:                 | New original, 2400 pcs Stock Available. |             |  |
| p From:                       | Hong Kong                               |             |  |
| pment Way:                    | DHL/Fedex/TNT/UPS                       |             |  |
|                               |                                         |             |  |

CMA30E1600PB 100% New Original 2400pcs in Stock, Find CMA30E1600PB Price, Stock, datasheet at IC Components Ltd Online, buy CMA30E1600PB IXYS Corporation with warrantied. 100% guarantee confidence. RFQ CMA30E1600PB: Info@IC-Components.com

### The specifications of CMA30E1600PB

| Part Number                              | CMA30E1600PB                    | Manufacturer / Brand               | IXYS Corporation                                      |
|------------------------------------------|---------------------------------|------------------------------------|-------------------------------------------------------|
| Series                                   | -                               | Moisture Sensitivity Level (MSL)   | 1 (Unlimited)                                         |
| Package / Case                           | TO-220-3                        | Packaging                          | Tube                                                  |
| Mounting Type                            | Through Hole                    | Supplier Device Package            | ТО-220АВ                                              |
| Operating Temperature                    | -40°C ~ 150°C                   | Detailed Description               | SCR 1.6kV 50A Standard Recovery Through Hole TO-220AB |
| Current - Hold (Ih) (Max)                | 60mA                            | Voltage - Off State                | 1.6kV                                                 |
| Voltage - Gate Trigger (Vgt) (Max)       | 1.3V                            | Current - Gate Trigger (Igt) (Max) | 28mA                                                  |
| Voltage - On State (Vtm) (Max)           | 1.7V                            | Current - On State (It (AV)) (Max) | 30A                                                   |
| Current - On State (It (RMS)) (Max)      | 50A                             | Current - Off State (Max)          | 10μΑ                                                  |
| Current - Non Rep. Surge 50, 60Hz (Itsm) | 260A, 280A                      | SCR Type                           | Standard Recovery                                     |
| Stock Quantity                           | 2400 pcs Stock                  | Category                           | Discrete Semiconductor Products > Thyristors - SCRs   |
| Description                              | SCR PHASE CONTROL 1600V TO220AB | Lead Free Status / RoHS Status     | Lead free / RoHS Compliant                            |