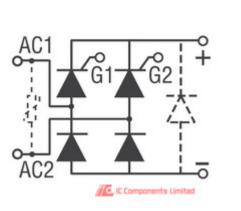

## The specifications of M5060SB600

| Part Number                      | M5060SB600                                                       | Manufacturer / Brand              | IGBT Module                                 |
|----------------------------------|------------------------------------------------------------------|-----------------------------------|---------------------------------------------|
| Voltage - Peak Reverse (Max)     | 600V                                                             | Voltage - Forward (Vf) (Max) @ If | 1.35V @ 50A                                 |
| Technology                       | Standard                                                         | Supplier Device Package           | Module                                      |
| Series                           | -                                                                | Packaging                         | Bulk                                        |
| Package / Case                   | Module                                                           | Other Names                       | CC1657<br>M5060SB600-ND                     |
| Operating Temperature            | -40°C ~ 125°C (TJ)                                               | Mounting Type                     | Chassis Mount                               |
| Moisture Sensitivity Level (MSL) | 1 (Unlimited)                                                    | Diode Type                        | Single Phase                                |
| Detailed Description             | Bridge Rectifier Single Phase Standard 600V Chassis Mount Module | Current - Average Rectified (Io)  | 60A                                         |
| Stock Quantity                   | 5000 pcs Stock                                                   | Category                          | Integrated Circuits (ICs) > Specialized ICs |
| Description                      |                                                                  | Lead Free Status / RoHS Status    |                                             |
|                                  |                                                                  |                                   |                                             |