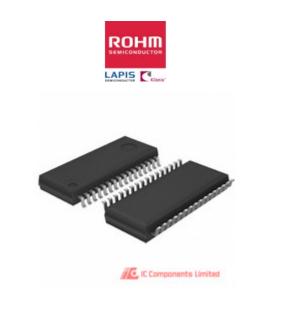

## BD3488FS-E2

**Manufacturer Part Number:** Manufacturer / Brand Part of Description: Datasheets: Lead Free Status / RoHS Status: **Stock Condition: Ship From: Shipment Way:** 

## BD3488FS-E2 **LAPIS Semiconductor** IC SOUND PROCESSOR 32-SSOP 🕟 🏒 Lead free / RoHS Compliant

Hong Kong

DHL/Fedex/TNT/UPS

New original, 100 pcs Stock Available.

**GET A QUOTE** 

BD3488FS-E2 100% New Original 100pcs in Stock, Find BD3488FS-E2 Price, Stock, datasheet at IC Components Ltd Online, buy BD3488FS-E2 LAPIS Semiconductor with warrantied. 100% guarantee confidence. RFQ BD3488FS-E2: Info@IC-Components.com

# The specifications of BD3488FS-E2

| Part Number                    | BD3488FS-E2                                       | Manufacturer / Brand             | LAPIS Semiconductor        |
|--------------------------------|---------------------------------------------------|----------------------------------|----------------------------|
| Series                         | -                                                 | Moisture Sensitivity Level (MSL) | 1 (Unlimited)              |
| Base Part Number               | BD3488                                            | Package / Case                   | -                          |
| Supplier Device Package        | -                                                 | Operating Temperature            | -                          |
| Detailed Description           | Audio Channel                                     | Specifications                   | -                          |
| Interface                      | -                                                 | Applications                     | -                          |
| Voltage - Supply               | -                                                 | Function                         | -                          |
| Other Names                    | BD3488FSE2                                        | Stock Quantity                   | 100 pcs Stock              |
| Category                       | Integrated Circuits (ICs) > Audio Special Purpose | Description                      | IC SOUND PROCESSOR 32-SSOP |
| Lead Free Status / RoHS Status | Lead free / RoHS Compliant                        |                                  |                            |
|                                |                                                   |                                  |                            |