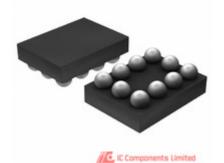

ADG884BCBZ-REEL7

M

M

D

S S

| anufacturer Part Number:       | ADG884BCBZ-REEL7                        |             |  |
|--------------------------------|-----------------------------------------|-------------|--|
| anufacturer / Brand            | ADI (Analog Devices, Inc.)              |             |  |
| art of Description:            | IC SWITCH DUAL SPDT 10WLCSP             |             |  |
| atasheets:                     | ADG884BCBZ-REEL7.pdf                    | GET A QUOTE |  |
| ead Free Status / RoHS Status: | 💿 🛫 Lead free / RoHS Compliant          | GETAQUOTE   |  |
| ock Condition:                 | New original, 6800 pcs Stock Available. |             |  |
| nip From:                      | Hong Kong                               |             |  |
| nipment Way:                   | DHL/Fedex/TNT/UPS                       |             |  |
|                                |                                         |             |  |

## The specifications of ADG884BCBZ-REEL7

| Part Number                            | ADG884BCBZ-REEL7            | Manufacturer / Brand                         | ADI (Analog Devices, Inc.)                                                               |
|----------------------------------------|-----------------------------|----------------------------------------------|------------------------------------------------------------------------------------------|
| Series                                 | -                           | Moisture Sensitivity Level (MSL)             | 1 (Unlimited)                                                                            |
| Base Part Number                       | ADG884                      | Package / Case                               | 10-UFBGA, WLCSP                                                                          |
| Packaging                              | Tape & Reel (TR)            | Supplier Device Package                      | 10-WLCSP (2.0x1.5)                                                                       |
| Operating Temperature                  | -40°C ~ 85°C (TA)           | Detailed Description                         | 2 Circuit IC Switch 2:1 370 mOhm 10-WLCSP (2.0x1.5)                                      |
| Number of Circuits                     | 2                           | -3db Bandwidth                               | 18MHz                                                                                    |
| Multiplexer/Demultiplexer Circuit      | 2:1                         | Switch Circuit                               | SPDT                                                                                     |
| On-State Resistance (Max)              | 370 mOhm                    | Voltage - Supply, Single (V+)                | 1.8 V ~ 5.5 V                                                                            |
| Voltage - Supply, Dual (V±)            | -                           | Channel-to-Channel Matching ( $\Delta Ron$ ) | 10 mOhm                                                                                  |
| Switch Time (Ton, Toff) (Max)          | 50ns, 20ns                  | Charge Injection                             | 125pC                                                                                    |
| Channel Capacitance (CS(off), CD(off)) | 103pF                       | Current - Leakage (IS(off)) (Max)            | 200рА (Тур)                                                                              |
| Crosstalk                              | -120dB @ 100kHz             | Other Names                                  | ADG884BCBZ-REEL7-ND<br>ADG884BCBZ-REEL7TR<br>ADG884BCBZREEL7                             |
| Stock Quantity                         | 6800 pcs Stock              | Category                                     | Integrated Circuits (ICs) > Interface - Analog Switches, Multiplexers,<br>Demultiplexers |
| Description                            | IC SWITCH DUAL SPDT 10WLCSP | Lead Free Status / RoHS Status               | Lead free / RoHS Compliant                                                               |