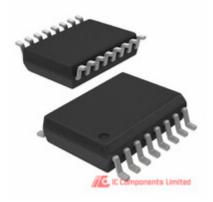

## **DS21T05S**

Mar

Mar Pari Data

Lea Sto Ship Ship

| ufacturer Part Number:                   | DS21T05S                                |             |
|------------------------------------------|-----------------------------------------|-------------|
| ufacturer / Brand                        | Maxim Integrated                        |             |
| of Description:                          | IC TERMINATOR SCSI 300MIL 16SOIC        |             |
| asheets:<br>d Free Status / RoHS Status: | DS21T05S(1).pdf<br>DS21T05S(2).pdf      | GET A QUOTE |
| condition:                               | New original, 1300 pcs Stock Available. |             |
| From:                                    | Hong Kong                               |             |
| ment Way:                                | DHL/Fedex/TNT/UPS                       |             |
|                                          |                                         |             |

## The specifications of DS21T05S

| Part Number             | DS21T05S                                        | Manufacturer / Brand             | Maxim Integrated                                           |
|-------------------------|-------------------------------------------------|----------------------------------|------------------------------------------------------------|
| Series                  | -                                               | Moisture Sensitivity Level (MSL) | 1 (Unlimited)                                              |
| Base Part Number        | DS21T05                                         | Package / Case                   | 16-SOIC (0.295", 7.50mm Width)                             |
| Packaging               | Tube                                            | Mounting Type                    | Surface Mount                                              |
| Supplier Device Package | 16-SOIC                                         | Operating Temperature            | 0°C ~ 70°C                                                 |
| Detailed Description    | SCSI, LVD, SE Terminator 9 Terminations 16-SOIC | Туре                             | SCSI, LVD, SE                                              |
| Voltage - Supply        | 4 V ~ 5.5 V                                     | Number of Terminations           | 9                                                          |
| Stock Quantity          | 1300 pcs Stock                                  | Category                         | Integrated Circuits (ICs) > Interface - Signal Terminators |
| Description             | IC TERMINATOR SCSI 300MIL 16SOIC                | Lead Free Status / RoHS Status   | Contains lead / RoHS non-compliant                         |