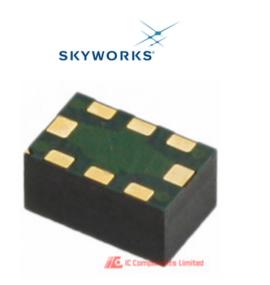

## PS088-315

Μ

D

| anufacturer Part Number: | PS088-315                               |             |
|--------------------------|-----------------------------------------|-------------|
| anufacturer / Brand      | Skyworks Solutions, Inc.                |             |
| art of Description:      | IC PHASE SHIFTER 700-1100MHZ LGA        |             |
|                          | PS088-315(1).pdf<br>PS088-315(2).pdf    | GET A QUOTE |
| ock Condition:           | New original, 2602 pcs Stock Available. |             |
| ip From:                 | Hong Kong                               |             |
| nipment Way:             | DHL/Fedex/TNT/UPS                       |             |
|                          |                                         |             |

## The specifications of PS088-315

| Part Number                    | PS088-315                                                                               | Manufacturer / Brand             | Skyworks Solutions, Inc.         |
|--------------------------------|-----------------------------------------------------------------------------------------|----------------------------------|----------------------------------|
| Supplier Device Package        | 8-MCM (3.2x4.9)                                                                         | Series                           | -                                |
| Secondary Attributes           | 100° Phase Shift                                                                        | RF Type                          | General Purpose                  |
| Packaging                      | Cut Tape (CT)                                                                           | Package / Case                   | 8-TLGA                           |
| Other Names                    | 863-1255-1                                                                              | Moisture Sensitivity Level (MSL) | 1 (Unlimited)                    |
| Function                       | Phase Shifter                                                                           | Frequency                        | 700MHz ~ 1.1GHz                  |
| Detailed Description           | RF IC Phase Shifter General Purpose 700MHz ~ 1.1GHz 100° Phase Shift 8<br>MCM (3.2x4.9) | 8-<br>Stock Quantity             | 2602 pcs Stock                   |
| Category                       | RF/IF and RFID > RF Misc ICs and Modules                                                | Description                      | IC PHASE SHIFTER 700-1100MHZ LGA |
| Lead Free Status / RoHS Status | Lead free / RoHS Compliant                                                              |                                  |                                  |