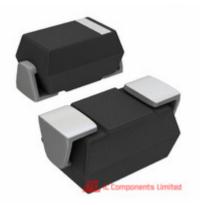

# SK33A-LTP

Mai Mai Par Dat Lea Sto Shi Shi

| nufacturer Part Number:      | SK33A-LTP                               |             |  |
|------------------------------|-----------------------------------------|-------------|--|
| nufacturer / Brand           | Micro Commercial Components (MCC)       |             |  |
| t of Description:            | DIODE SCHOTTKY 30V 3A DO214AC           |             |  |
| asheets:                     | SK33A-LTP.pdf                           | GET A QUOTE |  |
| d Free Status / RoHS Status: | 🕲 🛫 Lead free / RoHS Compliant          | GETAQUOTE   |  |
| ck Condition:                | New original, 2000 pcs Stock Available. |             |  |
| p From:                      | Hong Kong                               |             |  |
| pment Way:                   | DHL/Fedex/TNT/UPS                       |             |  |
|                              |                                         |             |  |

# The specifications of SK33A-LTP

| Part Number                      | SK33A-LTP                                                      | Manufacturer / Brand              | Micro Commercial Components (MCC) |
|----------------------------------|----------------------------------------------------------------|-----------------------------------|-----------------------------------|
| Series                           | -                                                              | Moisture Sensitivity Level (MSL)  | 1 (Unlimited)                     |
| Base Part Number                 | SK33                                                           | Package / Case                    | DO-214AC, SMA                     |
| Packaging                        | Cut Tape (CT)                                                  | Mounting Type                     | Surface Mount                     |
| Supplier Device Package          | DO-214AC (SMA)                                                 | Operating Temperature - Junction  | -50°C ~ 125°C                     |
| Detailed Description             | Diode Schottky 30V 3A Surface Mount DO-214AC (SMA)             | Diode Type                        | Schottky                          |
| Current - Average Rectified (Io) | ЗА                                                             | Voltage - Forward (Vf) (Max) @ If | 500mV @ 3A                        |
| Current - Reverse Leakage @ Vr   | 500µA @ 30V                                                    | Voltage - DC Reverse (Vr) (Max)   | 30V                               |
| Speed                            | Fast Recovery = 200mA (Io)                                     | Capacitance @ Vr, F               | 250pF @ 4V, 1MHz                  |
| Other Names                      | SK33A-LTPMSCT                                                  | Stock Quantity                    | 2000 pcs Stock                    |
| Category                         | Discrete Semiconductor Products > Diodes - Rectifiers - Single | Description                       | DIODE SCHOTTKY 30V 3A DO214AC     |
| Lead Free Status / RoHS Status   | Lead free / RoHS Compliant                                     |                                   |                                   |