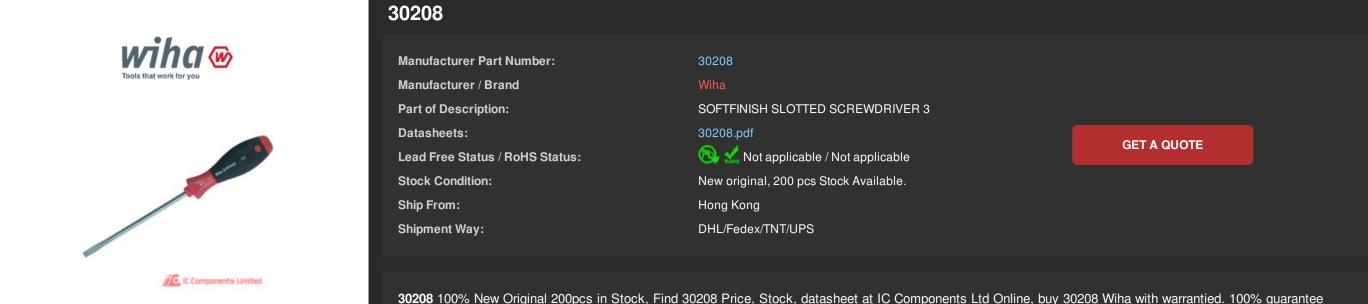

30208 100% New Original 200pcs in Stock, Find 30208 Price, Stock, datasheet at IC Components Ltd Online, buy 30208 Wiha with warrantied. 100% guarantee confidence. RFQ 30208: Info@IC-Components.com

## The specifications of 30208

| Part Number                    | 30208                                            | Manufacturer / Brand | Wiha                                             |
|--------------------------------|--------------------------------------------------|----------------------|--------------------------------------------------|
| Series                         | SoftFinish®                                      | Detailed Description | 0.5mm x 3mm Slotted Screwdriver 11.97" (304.0mm) |
| Size                           | 0.5mm x 3mm                                      | Weight               | 0.07 lb (31.75g)                                 |
| Features                       | Cabinet Tip, Chrome Finish, Ergonomic, Soft Grip | Length - Overall     | 11.97" (304.0mm)                                 |
| ТооІ Туре                      | Screwdriver                                      | Тір - Туре           | Slotted                                          |
| Length - Blade                 | 7.87" (200.0mm)                                  | Stock Quantity       | 200 pcs Stock                                    |
| Category                       | Tools > Screw and Nut Drivers                    | Description          | SOFTFINISH SLOTTED SCREWDRIVER 3                 |
| Lead Free Status / RoHS Status | Not applicable / Not applicable                  |                      |                                                  |