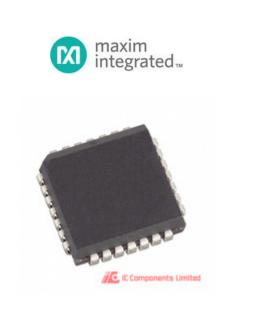

## ICM7218AIQI+

**Manufacturer Part Number:** Manufacturer / Brand Part of Description: Datasheets: Lead Free Status / RoHS Status: **Stock Condition: Ship From: Shipment Way:** 

ICM7218AIQI+ IC DECODR/DVR LED 8DIGIT 28PLCC ICM7218AIQI+.pdf Lead free / RoHS Compliant New original, 100 pcs Stock Available. Hong Kong

# The specifications of ICM7218AIQI+

| Part Number             | ICM7218AIQI+                    | Manufacturer / Brand             | Maxim Integrated                                   |
|-------------------------|---------------------------------|----------------------------------|----------------------------------------------------|
| Series                  | -                               | Moisture Sensitivity Level (MSL) | 1 (Unlimited)                                      |
| Base Part Number        | ICM7218                         | Package / Case                   | 28-LCC (J-Lead)                                    |
| Packaging               | Tube                            | Mounting Type                    | Surface Mount                                      |
| Supplier Device Package | 28-PLCC (11.51x11.51)           | Operating Temperature            | -20°C ~ 85°C                                       |
| Current - Supply        | 250μΑ                           | Interface                        | Serial                                             |
| Configuration           | 7 Segment                       | Display Type                     | LED                                                |
| Voltage - Supply        | 2 V ~ 6 V                       | Digits or Characters             | 8 Digits                                           |
| Stock Quantity          | 100 pcs Stock                   | Category                         | Integrated Circuits (ICs) > PMIC - Display Drivers |
| Description             | IC DECODR/DVR LED 8DIGIT 28PLCC | Lead Free Status / RoHS Status   | Lead free / RoHS Compliant                         |