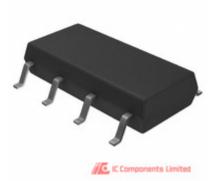

## PS7241-2A

Ма Ма Par Da Lea Sto Shi Shi

| nufacturer Part Number:      | PS7241-2A                                |             |  |
|------------------------------|------------------------------------------|-------------|--|
| nufacturer / Brand           | CEL (California Eastern Laboratories)    |             |  |
| t of Description:            | SSR RELAY SPST-NO 120MA 0-400V           |             |  |
| asheets:                     | PS7241-2A.pdf                            | GET A QUOTE |  |
| d Free Status / RoHS Status: | 🕲 🛫 Contains lead / RoHS non-compliant   | GETA GUOTE  |  |
| ck Condition:                | New original, 29000 pcs Stock Available. |             |  |
| p From:                      | Hong Kong                                |             |  |
| pment Way:                   | DHL/Fedex/TNT/UPS                        |             |  |
|                              |                                          |             |  |

PS7241-2A 100% New Original 29000pcs in Stock, Find PS7241-2A Price, Stock, datasheet at IC Components Ltd Online, buy PS7241-2A CEL (California Eastern Laboratories) with warrantied. 100% guarantee confidence. RFQ PS7241-2A: Info@IC-Components.com

## The specifications of PS7241-2A

| Part Number          | PS7241-2A                                                             | Manufacturer / Brand             | CEL (California Eastern Laboratories) |
|----------------------|-----------------------------------------------------------------------|----------------------------------|---------------------------------------|
| Series               | PS, OCMOS                                                             | Moisture Sensitivity Level (MSL) | 1 (Unlimited)                         |
| Package / Case       | 8-SOP (0.173", 4.40mm Width)                                          | Packaging                        | Tube                                  |
| Mounting Type        | Surface Mount                                                         | Supplier Device Package          | 8-SOP (2.54mm)                        |
| Detailed Description | Solid State Relay SPST-NO (1 Form A) x 2 8-SOP (0.173", 4.40mm Width) | Output Type                      | AC, DC                                |
| Termination Style    | Gull Wing                                                             | Voltage - Input                  | 1.2VDC                                |
| Circuit              | SPST-NO (1 Form A) x 2                                                | On-State Resistance (Max)        | 30 Ohms                               |
| Voltage - Load       | 0V ~ 400V                                                             | Load Current                     | 120mA                                 |
| Stock Quantity       | 29000 pcs Stock                                                       | Category                         | Relays > Solid State Relays           |
| Description          | SSR RELAY SPST-NO 120MA 0-400V                                        | Lead Free Status / RoHS Status   | Contains lead / RoHS non-compliant    |