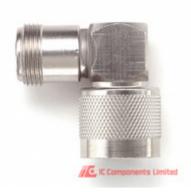

### 3843

Manu Manu Part o Datas Lead Stock Ship Shipn

| facturer Part Number:      | 3843                                     |             |
|----------------------------|------------------------------------------|-------------|
| facturer / Brand           | Pomona Electronics                       |             |
| of Description:            | CONN ADAPT PLUG TO JACK N 50 OHM         |             |
| heets:                     | 3843.pdf                                 | GET A QUOTE |
| Free Status / RoHS Status: | 🕙 🛫 Lead free / RoHS Compliant           | GET A QUOTE |
| Condition:                 | New original, 48600 pcs Stock Available. |             |
| From:                      | Hong Kong                                |             |
| nent Way:                  | DHL/Fedex/TNT/UPS                        |             |
|                            |                                          |             |

**3843** 100% New Original 48600pcs in Stock, Find 3843 Price, Stock, datasheet at IC Components Ltd Online, buy 3843 Pomona Electronics with warrantied. 100% guarantee confidence. RFQ 3843: Info@IC-Components.com

## The specifications of 3843

| Part Number                                                           | 3843                                                    | Manufacturer / Brand                                                   | Pomona Electronics                                                            |
|-----------------------------------------------------------------------|---------------------------------------------------------|------------------------------------------------------------------------|-------------------------------------------------------------------------------|
| Style                                                                 | Right Angle                                             | Series                                                                 | -                                                                             |
| Packaging                                                             | Bulk                                                    | Other Names                                                            | 5935009044050                                                                 |
| Operating Temperature                                                 | -                                                       | Mounting Type                                                          | Free Hanging (In-Line), Right Angle                                           |
| Mounting Feature                                                      | -                                                       | Mating Cycles                                                          | -                                                                             |
| Insertion Loss                                                        | -                                                       | Ingress Protection                                                     | -                                                                             |
| Includes                                                              | -                                                       | Impedance                                                              | 50 Ohm                                                                        |
| Features                                                              | -                                                       | Fastening Type                                                         | Threaded, Threaded                                                            |
|                                                                       |                                                         |                                                                        |                                                                               |
| Dielectric Material                                                   | Polytetrafluoroethylene (PTFE)                          | Detailed Description                                                   | Adapter Coaxial Connector N Plug, Male Pin To N Jack, Female Socket 50<br>Ohm |
| Dielectric Material<br>Convert To (Adapter End)                       | Polytetrafluoroethylene (PTFE)<br>N Jack, Female Socket | Detailed Description<br>Convert From (Adapter End)                     |                                                                               |
|                                                                       |                                                         |                                                                        | Ohm                                                                           |
| Convert To (Adapter End)                                              | N Jack, Female Socket                                   | Convert From (Adapter End)                                             | Ohm<br>N Plug, Male Pin                                                       |
| Convert To (Adapter End)<br>Conversion Type                           | N Jack, Female Socket<br>Same Series                    | Convert From (Adapter End)<br>Center Gender                            | Ohm<br>N Plug, Male Pin<br>Female to Male                                     |
| Convert To (Adapter End)<br>Conversion Type<br>Center Contact Plating | N Jack, Female Socket<br>Same Series<br>Gold            | Convert From (Adapter End)<br>Center Gender<br>Center Contact Material | Ohm N Plug, Male Pin Female to Male Beryllium Copper; Brass                   |