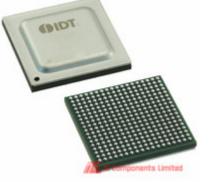

# 89HPES4T4G2ZCALG

Manufacturer

Manufacturer Part of Descri Datasheets:

Lead Free Stat **Stock Conditio** Ship From: **Shipment Way** 

| Part Number:      | 89HPES4T4G2ZCALG                      |
|-------------------|---------------------------------------|
| Brand             | IDT (Integrated Device Technology)    |
| otion:            | IC PCI SW 4LANE 4PORT 324-FCBG        |
|                   | 89HPES4T4G2ZCALG(1).pdf               |
|                   | 89HPES4T4G2ZCALG(2).pdf               |
| us / RoHS Status: | 🔞 🔬 Lead free / RoHS Compliant        |
| n:                | New original, 100 pcs Stock Available |
|                   | Hong Kong                             |
| :                 | DHL/Fedex/TNT/UPS                     |
|                   |                                       |

# The specifications of 89HPES4T4G2ZCALG

| Part Number             | 89HPES4T4G2ZCALG                | Manufacturer / Brand             | IDT (Integrated Device Technology)                  |
|-------------------------|---------------------------------|----------------------------------|-----------------------------------------------------|
| Series                  | PRECISE™                        | Moisture Sensitivity Level (MSL) | 4 (72 Hours)                                        |
| Base Part Number        | IDT89HPES4                      | Package / Case                   | 324-BBGA, FCBGA                                     |
| Packaging               | Tray                            | Mounting Type                    | Surface Mount                                       |
| Supplier Device Package | 324-FCBGA (19x19)               | Detailed Description             | Switch Interfacing Interface 324-FCBGA (19x19)      |
| Interface               | PCI Express                     | Applications                     | Switch Interfacing                                  |
| Voltage - Supply        | 3.3V                            | Other Names                      | IDT89HPES4T4G2ZCALG<br>IDT89HPES4T4G2ZCALG-ND       |
| Stock Quantity          | 100 pcs Stock                   | Category                         | Integrated Circuits (ICs) > Interface - Specialized |
| Description             | IC PCI SW 4LANE 4PORT 324-FCBGA | Lead Free Status / RoHS Status   | Lead free / RoHS Compliant                          |