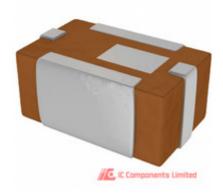

## 3600BP15M600E

Ma Ma Pa Da Lea Sto Sh

| nufacturer Part Number:       | 3600BP15M600E                           |             |  |
|-------------------------------|-----------------------------------------|-------------|--|
| nufacturer / Brand            | Johanson Technology                     |             |  |
| rt of Description:            | FILTER BANDPASS WIMAX 3.6GHZ            |             |  |
| tasheets:                     | 3600BP15M600E.pdf                       | GET A QUOTE |  |
| ad Free Status / RoHS Status: | 🙉 然 Lead free / RoHS Compliant          | GET A QUOTE |  |
| ock Condition:                | New original, 8100 pcs Stock Available. |             |  |
| ip From:                      | Hong Kong                               |             |  |
| ipment Way:                   | DHL/Fedex/TNT/UPS                       |             |  |
|                               |                                         |             |  |

**3600BP15M600E** 100% New Original 8100pcs in Stock, Find 3600BP15M600E Price, Stock, datasheet at IC Components Ltd Online, buy 3600BP15M600E Johanson Technology with warrantied. 100% guarantee confidence. RFQ 3600BP15M600E: Info@IC-Components.com

# The specifications of 3600BP15M600E

| Part Number                    | 3600BP15M600E                         | Manufacturer / Brand             | Johanson Technology          |
|--------------------------------|---------------------------------------|----------------------------------|------------------------------|
| Size / Dimension               | 0.079" L x 0.049" W (2.00mm x 1.25mm) | Series                           | -                            |
| Ripple                         | -                                     | Packaging                        | Tape & Reel (TR)             |
| Package / Case                 | 0805 (2012 Metric), 4 PC Pad          | Other Names                      | 3600BP15M600<br>712-1099-2   |
| Mounting Type                  | Surface Mount                         | Moisture Sensitivity Level (MSL) | 1 (Unlimited)                |
| Insertion Loss                 | 1.8dB                                 | Height (Max)                     | 0.041" (1.05mm)              |
| Frequency                      | 3.6GHz Center                         | Filter Type                      | Band Pass                    |
| Bandwidth                      | 600MHz                                | Stock Quantity                   | 8100 pcs Stock               |
| Category                       | Filters > RF Filters                  | Description                      | FILTER BANDPASS WIMAX 3.6GHZ |
| Lead Free Status / RoHS Status | Lead free / RoHS Compliant            |                                  |                              |