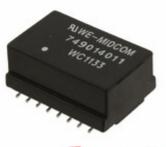

## 749014012

|                                 | - 100 / 10 / 0                         |             |  |  |
|---------------------------------|----------------------------------------|-------------|--|--|
| Manufacturer Part Number:       | 749014012                              |             |  |  |
| Manufacturer / Brand            | Wurth Electronics                      |             |  |  |
| Part of Description:            | TRANSFORMER WE-LAN MED 10/100BT        |             |  |  |
| Datasheets:                     | 749014012.pdf                          |             |  |  |
| Lead Free Status / RoHS Status: | 🔞 🛫 Lead free / RoHS Compliant         | GET A QUOTE |  |  |
| Stock Condition:                | New original, 600 pcs Stock Available. |             |  |  |
| Ship From:                      | Hong Kong                              |             |  |  |
| Shipment Way:                   | DHL/Fedex/TNT/UPS                      |             |  |  |
|                                 |                                        |             |  |  |

## The specifications of 749014012

| Part Number                    | 749014012                         | Manufacturer / Brand             | Wurth Electronics                       |
|--------------------------------|-----------------------------------|----------------------------------|-----------------------------------------|
| Series                         | WE-LAN                            | Moisture Sensitivity Level (MSL) | 1 (Unlimited)                           |
| Packaging                      | Cut Tape (CT)                     | Mounting Type                    | Surface Mount                           |
| Operating Temperature          | 0°C ~ 70°C                        | Size / Dimension                 | 0.967" L x 0.669" W (24.55mm x 17.00mm) |
| Height - Seated (Max)          | 0.427" (10.85mm)                  | Weight                           | -                                       |
| Inductance                     | 350µH                             | Turns Ratio - Primary:Secondary  | 1:1                                     |
| Transformer Type               | LAN 10/100 Base-T                 | Energy Time (E.T.)               | -                                       |
| Other Names                    | 732-3288-1                        | Stock Quantity                   | 600 pcs Stock                           |
| Category                       | Transformers > Pulse Transformers | Description                      | TRANSFORMER WE-LAN MED 10/100BT         |
| Lead Free Status / RoHS Status | Lead free / RoHS Compliant        |                                  |                                         |