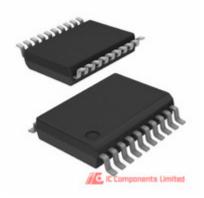

## MAX4565CAP

Ma

Ma

Da

St Sł Sł

| Inufacturer Part Number:       MAX4565CAP         Inufacturer / Brand       Maxim Integrated         Ict ODescription:       Ict VIDEO SWITCH QUAD SPST 20SSOP         Ittasheets:       MAX4565CAP(1).pdf         MAX4565CAP(2).pdf       GET A QUOTE         ad Free Status / RoHS Status:       Vew original, 100 pcs Stock Available.         ip From:       Hong Kong         ipment Way:       DHL/Fedex/TNT/UPS |                         |                                        |             |
|------------------------------------------------------------------------------------------------------------------------------------------------------------------------------------------------------------------------------------------------------------------------------------------------------------------------------------------------------------------------------------------------------------------------|-------------------------|----------------------------------------|-------------|
| rt of Description: IC VIDEO SWITCH QUAD SPST 20SSOP   atasheets: MAX4565CAP(1).pdf   MAX4565CAP(2).pdf GET A QUOTE   ad Free Status / RoHS Status: S Contains lead / RoHS non-compliant   ock Condition: New original, 100 pcs Stock Available.   ip From: Hong Kong                                                                                                                                                   | nufacturer Part Number: | MAX4565CAP                             |             |
| what as heets:       MAX4565CAP(1).pdf         MAX4565CAP(2).pdf       GET A QUOTE         ad Free Status / RoHS Status:       Image: Contains lead / RoHS non-compliant         ock Condition:       New original, 100 pcs Stock Available.         ip From:       Hong Kong                                                                                                                                          | nufacturer / Brand      | Maxim Integrated                       |             |
| MAX4565CAP(2).pdf       GET A QUOTE         ad Free Status / RoHS Status:       Image: Contains lead / RoHS non-compliant         ock Condition:       New original, 100 pcs Stock Available.         ip From:       Hong Kong                                                                                                                                                                                         | rt of Description:      | IC VIDEO SWITCH QUAD SPST 20SSOP       |             |
| ock Condition:       New original, 100 pcs Stock Available.         ip From:       Hong Kong                                                                                                                                                                                                                                                                                                                           |                         | MAX4565CAP(2).pdf                      | GET A QUOTE |
| ip From: Hong Kong                                                                                                                                                                                                                                                                                                                                                                                                     |                         |                                        |             |
|                                                                                                                                                                                                                                                                                                                                                                                                                        | DCK Condition:          | New original, 100 pcs Stock Available. |             |
| ipment Way: DHL/Fedex/TNT/UPS                                                                                                                                                                                                                                                                                                                                                                                          | ip From:                | Hong Kong                              |             |
|                                                                                                                                                                                                                                                                                                                                                                                                                        | ipment Way:             | DHL/Fedex/TNT/UPS                      |             |
|                                                                                                                                                                                                                                                                                                                                                                                                                        |                         |                                        |             |

# The specifications of MAX4565CAP

| Part Number                       | MAX4565CAP                                                                | Manufacturer / Brand             | Maxim Integrated                  |
|-----------------------------------|---------------------------------------------------------------------------|----------------------------------|-----------------------------------|
| Series                            | -                                                                         | Moisture Sensitivity Level (MSL) | 1 (Unlimited)                     |
| Base Part Number                  | MAX4565                                                                   | Package / Case                   | 20-SSOP (0.209", 5.30mm Width)    |
| Packaging                         | Tube                                                                      | Supplier Device Package          | 20-SSOP                           |
| Operating Temperature             | 0°C ~ 70°C (TA)                                                           | Detailed Description             | Video Switch IC 4 Channel 20-SSOP |
| Features                          | Bi-Directional, T-Switch Configuration                                    | Number of Channels               | 4                                 |
| Applications                      | Video                                                                     | -3db Bandwidth                   | 350MHz                            |
| Multiplexer/Demultiplexer Circuit | 1:1                                                                       | Switch Circuit                   | SPST                              |
| On-State Resistance (Max)         | 60 Ohm                                                                    | Voltage - Supply, Single (V+)    | 2.7 V ~ 12 V                      |
| Voltage - Supply, Dual (V±)       | ±2.7 V ~ 6 V                                                              | Stock Quantity                   | 100 pcs Stock                     |
| Category                          | Integrated Circuits (ICs) > Interface - Analog Switches - Special Purpose | Description                      | IC VIDEO SWITCH QUAD SPST 20SSOP  |
| Lead Free Status / RoHS Status    | Contains lead / RoHS non-compliant                                        |                                  |                                   |