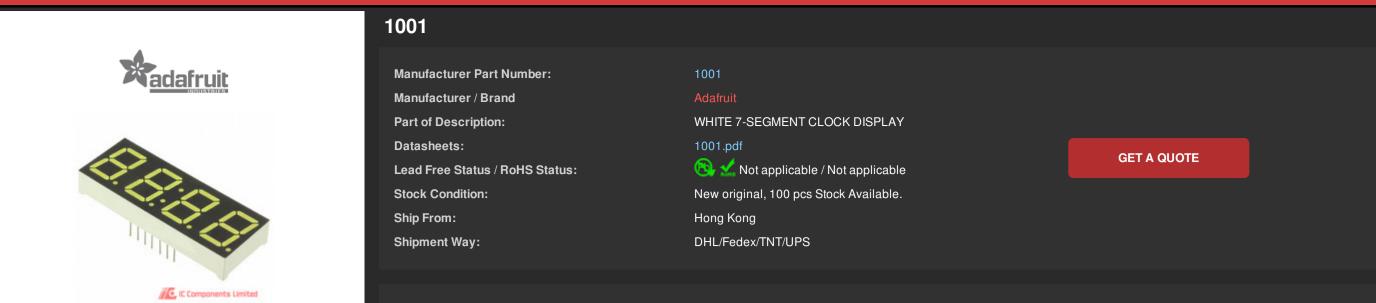

1001 100% New Original 100pcs in Stock, Find 1001 Price, Stock, datasheet at IC Components Ltd Online, buy 1001 Adafruit with warrantied. 100% guarantee confidence. RFQ 1001: Info@IC-Components.com

## The specifications of 1001

| Part Number                    | 1001                                                                                                                                                                             | Manufacturer / Brand             | Adafruit                      |
|--------------------------------|----------------------------------------------------------------------------------------------------------------------------------------------------------------------------------|----------------------------------|-------------------------------|
| Series                         | -                                                                                                                                                                                | Moisture Sensitivity Level (MSL) | 1 (Unlimited)                 |
| Package / Case                 | 14-DIP (0.600", 15.24mm)                                                                                                                                                         | Packaging                        | Bulk                          |
| Detailed Description           | Character LED Display Module White 7-Segment Clock 4 Character<br>Common Cathode 3.2V 20mA 0.749" H x 1.978" W x 0.315" D (19.00mm<br>50.20mm x 8.00mm) 14-DIP (0.600", 15.24mm) | x Color                          | White                         |
| Size / Dimension               | 0.749" H x 1.978" W x 0.315" D (19.00mm x 50.20mm x 8.00mm)                                                                                                                      | Display Type                     | 7-Segment Clock               |
| Power Dissipation (Max)        | 100mW                                                                                                                                                                            | Current - Test                   | 20mA                          |
| Voltage - Forward (Vf) (Typ)   | 3.2V                                                                                                                                                                             | Number of Characters             | 4                             |
| Digit/Alpha Size               | 0.56" (14.22mm)                                                                                                                                                                  | Common Pin                       | Common Cathode                |
| Millicandela Rating            | 30mcd                                                                                                                                                                            | Wavelength - Peak                | -                             |
| Other Names                    | 1528-1513                                                                                                                                                                        | Stock Quantity                   | 100 pcs Stock                 |
| Category                       | Optoelectronics > Display Modules - LED Character and Numeric                                                                                                                    | Description                      | WHITE 7-SEGMENT CLOCK DISPLAY |
| Lead Free Status / RoHS Status | Not applicable / Not applicable                                                                                                                                                  |                                  |                               |