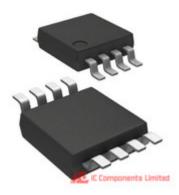

### DS1100LU-25+T

Μ Μ

D

St Sł Sł

| anufacturer Part Number:      | DS1100LU-25+T                           |             |  |  |
|-------------------------------|-----------------------------------------|-------------|--|--|
| anufacturer / Brand           | Maxim Integrated                        |             |  |  |
| rt of Description:            | IC DELAY LINE 5TAP 25NS 8UMAX           |             |  |  |
| itasheets:                    | DS1100LU-25+T.pdf                       |             |  |  |
| ad Free Status / RoHS Status: | 🗞 然 Lead free / RoHS Compliant          | GET A QUOTE |  |  |
| ock Condition:                | New original, 2600 pcs Stock Available. |             |  |  |
| ip From:                      | Hong Kong                               |             |  |  |
| ipment Way:                   | DHL/Fedex/TNT/UPS                       |             |  |  |
|                               |                                         |             |  |  |

# The specifications of DS1100LU-25+T

| Part Number                      | DS1100LU-25+T                                                                   | Manufacturer / Brand           | Maxim Integrated                                       |
|----------------------------------|---------------------------------------------------------------------------------|--------------------------------|--------------------------------------------------------|
| Voltage - Supply                 | 3 V ~ 3.6 V                                                                     | Tap Increment                  | 5ns                                                    |
| Supplier Device Package          | 8-uMAX                                                                          | Series                         | -                                                      |
| Packaging                        | Tape & Reel (TR)                                                                | Package / Case                 | 8-TSSOP, 8-MSOP (0.118", 3.00mm Width)                 |
| Operating Temperature            | -40°C ~ 85°C                                                                    | Number of Taps/Steps           | 5                                                      |
| Number of Independent Delays     | 1                                                                               | Mounting Type                  | Surface Mount                                          |
| Moisture Sensitivity Level (MSL) | 1 (Unlimited)                                                                   | Function                       | Nonprogrammable                                        |
| Detailed Description             | Delay Line IC Nonprogrammable 5 Tap 25ns 8-TSSOP, 8-MSOP (0.118", 3.00mm Width) | Delay to 1st Tap               | 5ns                                                    |
| Base Part Number                 | DS1100L                                                                         | Available Total Delays         | 25ns                                                   |
| Stock Quantity                   | 2600 pcs Stock                                                                  | Category                       | Integrated Circuits (ICs) > Clock/Timing - Delay Lines |
| Description                      | IC DELAY LINE 5TAP 25NS 8UMAX                                                   | Lead Free Status / RoHS Status | Lead free / RoHS Compliant                             |