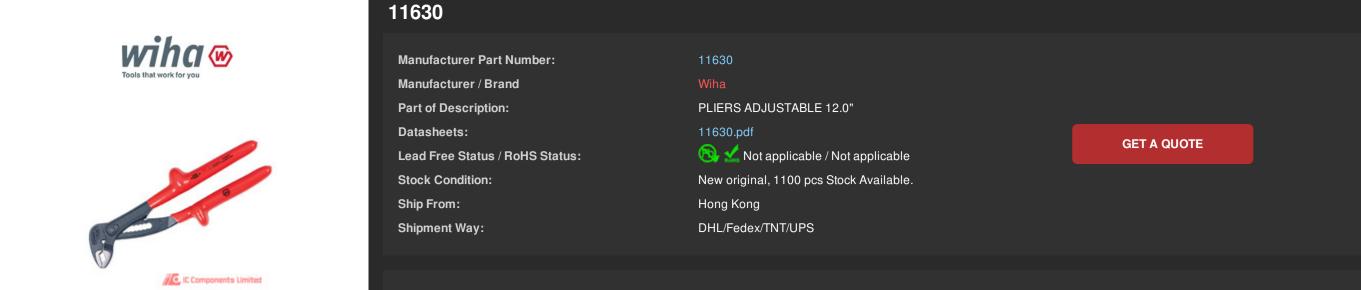

11630 100% New Original 1100pcs in Stock, Find 11630 Price, Stock, datasheet at IC Components Ltd Online, buy 11630 Wiha with warrantied. 100% guarantee confidence. RFQ 11630: Info@IC-Components.com

## The specifications of 11630

| Part Number                    | 11630                           | Manufacturer / Brand | Wiha                                                     |
|--------------------------------|---------------------------------|----------------------|----------------------------------------------------------|
| Series                         | -                               | Detailed Description | Adjustable (Water Pump) Pliers Serrated 12.00" (304.8mm) |
| Weight                         | 1.8 lbs (816.5g)                | Features             | Chrome Finish, Insulated to 1000V                        |
| Length                         | 12.00" (304.8mm)                | ТооІ Туре            | Adjustable (Water Pump)                                  |
| Тір - Туре                     | -                               | Tip - Shape          | Straight                                                 |
| Jaw - Type                     | Serrated                        | Stock Quantity       | 1100 pcs Stock                                           |
| Category                       | Tools > Pliers                  | Description          | PLIERS ADJUSTABLE 12.0"                                  |
| Lead Free Status / RoHS Status | Not applicable / Not applicable |                      |                                                          |