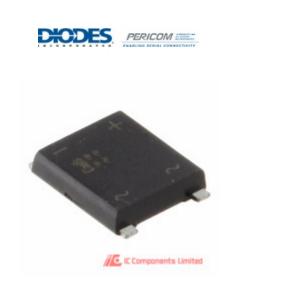

## The specifications of DSRHD10-13

| Part Number                       | DSRHD10-13                                                   | Manufacturer / Brand             | Diodes Incorporated                                                  |
|-----------------------------------|--------------------------------------------------------------|----------------------------------|----------------------------------------------------------------------|
| Series                            | DIODESTAR™                                                   | Moisture Sensitivity Level (MSL) | 1 (Unlimited)                                                        |
| Package / Case                    | 4-SMD, Flat Leads                                            | Packaging                        | Tape & Reel (TR)                                                     |
| Mounting Type                     | Surface Mount                                                | Supplier Device Package          | 4-T-MiniDIP                                                          |
| Operating Temperature             | -55°C ~ 150°C (TJ)                                           | Detailed Description             | Bridge Rectifier Single Phase Standard 1kV Surface Mount 4-T-MiniDIP |
| Technology                        | Standard                                                     | Diode Type                       | Single Phase                                                         |
| Voltage - Peak Reverse (Max)      | 1kV                                                          | Current - Average Rectified (Io) | 1A                                                                   |
| Voltage - Forward (Vf) (Max) @ If | 1.1V @ 1A                                                    | Current - Reverse Leakage @ Vr   | 10μA @ 1000V                                                         |
| Other Names                       | DSRHD10-13DI<br>DSRHD10-13DI-ND<br>DSRHD10-13DITR            | Stock Quantity                   | 7700 pcs Stock                                                       |
| Category                          | Discrete Semiconductor Products > Diodes - Bridge Rectifiers | Description                      | RECT BRIDGE 1A 1KV T-MINIDIP                                         |
| Lead Free Status / RoHS Status    | Contains lead / RoHS Compliant                               |                                  |                                                                      |