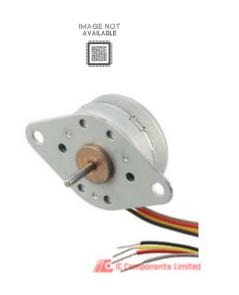

### 26M048B1B

Ма Ма Pa Da

Lea Sto Shi Shi

| anufacturer Part Number:       | 26M048B1B                                |             |
|--------------------------------|------------------------------------------|-------------|
| anufacturer / Brand            | Portescap                                |             |
| art of Description:            |                                          |             |
| atasheets:                     | 26M048B1B(1).pdf                         |             |
|                                | 26M048B1B(2).pdf                         |             |
|                                | 26M048B1B(3).pdf                         | GET A QUOTE |
|                                | 26M048B1B(4).pdf                         |             |
| ead Free Status / RoHS Status: | - 🙉 🛫                                    |             |
| tock Condition:                | New original, 26000 pcs Stock Available. |             |
| hip From:                      | Hong Kong                                |             |
| hipment Way:                   | DHL/Fedex/TNT/UPS                        |             |
|                                |                                          |             |

26M048B1B 100% New Original 26000pcs in Stock, Find 26M048B1B Price, Stock, datasheet at IC Components Ltd Online, buy 26M048B1B Portescap with warrantied. 100% guarantee confidence. RFQ 26M048B1B: Info@IC-Components.com

# The specifications of 26M048B1B

| Part Number           | 26M048B1B                                                 | Manufacturer / Brand           | Portescap                    |
|-----------------------|-----------------------------------------------------------|--------------------------------|------------------------------|
| Weight                | 0.075 lb (34.02g)                                         | Voltage - Rated                | 5VDC                         |
| Туре                  | Permanent Magnet                                          | Torque - Holding (oz-in / mNm) | 1.5 / 10.6                   |
| Termination Style     | Wire Leads                                                | Steps per Revolution           | 48                           |
| Step Angle            | 7.5°                                                      | Size / Dimension               | Round - 1.030" Dia (26.16mm) |
| Series                | 26M                                                       | Rotor Inertia                  | 1.1gcm <sup>2</sup>          |
| Other Names           | 403-1005                                                  | Operating Temperature          | -20°C ~ 70°C                 |
| Mounting Hole Spacing | 1.370" (34.90mm)                                          | Length - Shaft and Bearing     | 0.445" (11.30mm)             |
| Features              | Round Shaft                                               | Diameter - Shaft               | 0.079" (2.00mm)              |
| Detailed Description  | Bipolar Stepper Motor 250mA 5VDC                          | DateCode                       | DO-214AA                     |
| Current Rating        | 250mA                                                     | Coil Type                      | Bipolar                      |
| Coil Resistance       | 19.8 Ohms                                                 | Approvals                      | -                            |
| Accuracy              | ±15%                                                      | Stock Quantity                 | 26000 pcs Stock              |
| Category              | Motors, Solenoids, Driver Boards/Modules > Stepper Motors | Description                    |                              |