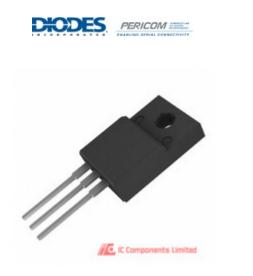

#### SBR30A45CTFP

Ма Ма Pa Da

Lea Sto Shi Shi

| nufacturer Part Number:       | SBR30A45CTFP                            |             |  |  |
|-------------------------------|-----------------------------------------|-------------|--|--|
| nufacturer / Brand            | Diodes Incorporated                     |             |  |  |
| rt of Description:            | DIODE ARRAY SBR 45V 15A ITO220AB        |             |  |  |
| tasheets:                     | SBR30A45CTFP.pdf                        | GET A QUOTE |  |  |
| ad Free Status / RoHS Status: | 🕲 🛫 Contains lead / RoHS Compliant      | GETA QUOTE  |  |  |
| ock Condition:                | New original, 1900 pcs Stock Available. |             |  |  |
| p From:                       | Hong Kong                               |             |  |  |
| pment Way:                    | DHL/Fedex/TNT/UPS                       |             |  |  |
|                               |                                         |             |  |  |

# The specifications of SBR30A45CTFP

| Part Number                                  | SBR30A45CTFP                                                                                             | Manufacturer / Brand             | Diodes Incorporated              |
|----------------------------------------------|----------------------------------------------------------------------------------------------------------|----------------------------------|----------------------------------|
| Series                                       | SBR®                                                                                                     | Moisture Sensitivity Level (MSL) | 1 (Unlimited)                    |
| Base Part Number                             | SBR30A45CT                                                                                               | Package / Case                   | TO-220-3 Full Pack, Isolated Tab |
| Packaging                                    | Tube                                                                                                     | Mounting Type                    | Through Hole                     |
| Supplier Device Package                      | ITO-220AB                                                                                                | Operating Temperature - Junction | -65°C ~ 150°C                    |
| Detailed Description                         | Diode Array 1 Pair Common Cathode Super Barrier 45V 15A Through<br>Hole TO-220-3 Full Pack, Isolated Tab | Diode Type                       | Super Barrier                    |
| Voltage - Forward (Vf) (Max) @ If            | 500mV @ 15A                                                                                              | Current - Reverse Leakage @ Vr   | 500µA @ 45V                      |
| Diode Configuration                          | 1 Pair Common Cathode                                                                                    | Voltage - DC Reverse (Vr) (Max)  | 45V                              |
| Current - Average Rectified (Io) (per Diode) | 15A                                                                                                      | Speed                            | Fast Recovery = 200mA (lo)       |
| Other Names                                  | SBR30A45CTFP-ND<br>SBR30A45CTFPDI                                                                        | Stock Quantity                   | 1900 pcs Stock                   |
| Category                                     | Discrete Semiconductor Products > Diodes - Rectifiers - Arrays                                           | Description                      | DIODE ARRAY SBR 45V 15A ITO220AB |
| Lead Free Status / RoHS Status               | Contains lead / RoHS Compliant                                                                           |                                  |                                  |