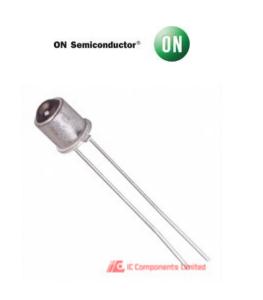

## LED55C

| Manufacturer Part Number: LED55C                                  |
|-------------------------------------------------------------------|
| Manufacturer / Brand         AMI Semiconductor / ON Semiconductor |
| Part of Description: EMITTER IR 940NM 100MA TO-46                 |
| Datasheets: LED55C.pdf                                            |
| Lead Free Status / RoHS Status: Constant GET A QUOTE              |
| Stock Condition: New original, 5800 pcs Stock Available.          |
| Ship From: Hong Kong                                              |
| Shipment Way: DHL/Fedex/TNT/UPS                                   |
|                                                                   |

LED55C 100% New Original 5800pcs in Stock, Find LED55C Price, Stock, datasheet at IC Components Ltd Online, buy LED55C AMI Semiconductor / ON Semiconductor with warrantied. 100% guarantee confidence. RFQ LED55C: Info@IC-Components.com

## The specifications of LED55C

| Part Number          | LED55C                                                                | Manufacturer / Brand             | AMI Semiconductor / ON Semiconductor             |
|----------------------|-----------------------------------------------------------------------|----------------------------------|--------------------------------------------------|
| Wavelength           | 940nm                                                                 | Voltage - Forward (Vf) (Typ)     | 1.7V                                             |
| Viewing Angle        | 16°                                                                   | Туре                             | Infrared (IR)                                    |
| Series               | -                                                                     | Radiant Intensity (Ie) Min @ If  | -                                                |
| Packaging            | Bulk                                                                  | Package / Case                   | TO-46-2 Lens Top Metal Can                       |
| Orientation          | Top View                                                              | Operating Temperature            | -65°C ~ 125°C (TA)                               |
| Mounting Type        | Through Hole                                                          | Moisture Sensitivity Level (MSL) | 1 (Unlimited)                                    |
| Detailed Description | Infrared (IR) Emitter 940nm 1.7V 100mA 16° TO-46-2 Lens Top Metal Can | Current - DC Forward (If) (Max)  | 100mA                                            |
| Stock Quantity       | 5800 pcs Stock                                                        | Category                         | Optoelectronics > Infrared, UV, Visible Emitters |
| Description          | EMITTER IR 940NM 100MA TO-46                                          | Lead Free Status / RoHS Status   | Lead free / RoHS Compliant                       |
| Stock Quantity       | 5800 pcs Stock                                                        | Category                         | Optoelectronics > Infrared, UV, Visible Emitters |