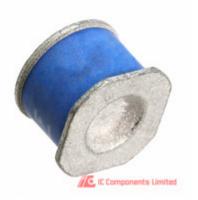

# SL1411A075SM

| GET A QUOTE |  |  |
|-------------|--|--|
|             |  |  |
|             |  |  |
|             |  |  |
|             |  |  |

SL1411A075SM 100% New Original 300pcs in Stock, Find SL1411A075SM Price, Stock, datasheet at IC Components Ltd Online, buy SL1411A075SM Hamlin / Littelfuse with warrantied. 100% guarantee confidence. RFQ SL1411A075SM: Info@IC-Components.com

# The specifications of SL1411A075SM

| Part Number                   | SL1411A075SM               | Manufacturer / Brand               | Hamlin / Littelfuse                                       |
|-------------------------------|----------------------------|------------------------------------|-----------------------------------------------------------|
| Series                        | SL1411A                    | Moisture Sensitivity Level (MSL)   | 1 (Unlimited)                                             |
| Package / Case                | 2-SMD Cylinder Square End  | Packaging                          | Tape & Reel (TR)                                          |
| Mounting Type                 | Surface Mount              | Detailed Description               | Gas Discharge Tube 75V 10000A (10kA) 2 Pole Surface Mount |
| Tolerance                     | -                          | Number of Poles                    | 2                                                         |
| Voltage - DC Spark Over (Nom) | 75V                        | Impulse Discharge Current (8/20µs) | 10000A (10kA)                                             |
| Fail Short                    | No                         | Other Names                        | F10923TR<br>SL1411A075SM-ND                               |
| Stock Quantity                | 300 pcs Stock              | Category                           | Circuit Protection > Gas Discharge Tube Arresters (GDT)   |
| Description                   | GDT 75V 10KA SURFACE MOUNT | Lead Free Status / RoHS Status     | Lead free / RoHS Compliant                                |