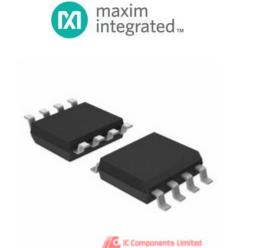

## MAX3084EESA+

| anufacturer Part Number:                          | MAX3084EESA+                               |             |
|---------------------------------------------------|--------------------------------------------|-------------|
| anufacturer / Brand                               | Maxim Integrated                           |             |
| art of Description:                               | IC TXRX RS485/422 10MBPS 8-SOIC            |             |
| atasheets:                                        | MAX3084EESA+(1).pdf<br>MAX3084EESA+(2).pdf | GET A QUOTE |
| ead Free Status / RoHS Status:<br>took Condition: | New original, 100 pcs Stock Available.     |             |
| hip From:                                         | Hong Kong                                  |             |
| hipment Way:                                      | DHL/Fedex/TNT/UPS                          |             |
|                                                   |                                            |             |

## The specifications of MAX3084EESA+

| Part Number                 | MAX3084EESA+                             | Manufacturer / Brand             | Maxim Integrated                                                         |
|-----------------------------|------------------------------------------|----------------------------------|--------------------------------------------------------------------------|
| Series                      | -                                        | Moisture Sensitivity Level (MSL) | 1 (Unlimited)                                                            |
| Base Part Number            | MAX3084                                  | Package / Case                   | 8-SOIC (0.154", 3.90mm Width)                                            |
| Packaging                   | Tube                                     | Mounting Type                    | Surface Mount                                                            |
| Supplier Device Package     | 8-SOIC                                   | Operating Temperature            | -40°C ~ 85°C                                                             |
| Detailed Description        | 1/1 Transceiver Full RS422, RS485 8-SOIC | Туре                             | Transceiver                                                              |
| Voltage - Supply            | 4.75 V ~ 5.25 V                          | Protocol                         | RS422, RS485                                                             |
| Number of Drivers/Receivers | 1/1                                      | Duplex                           | Full                                                                     |
| Receiver Hysteresis         | 100mV                                    | Data Rate                        | 500kbps                                                                  |
| Stock Quantity              | 100 pcs Stock                            | Category                         | Integrated Circuits (ICs) > Interface - Drivers, Receivers, Transceivers |
| Description                 | IC TXRX RS485/422 10MBPS 8-SOIC          | Lead Free Status / RoHS Status   | Lead free / RoHS Compliant                                               |
|                             |                                          |                                  |                                                                          |