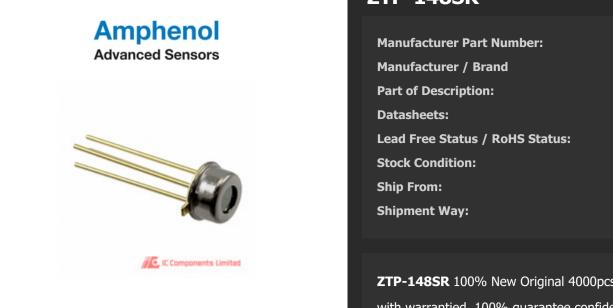

## ZTP-148SR

| ufacturer Part Number:       | ZTP-148SR                               |             |  |
|------------------------------|-----------------------------------------|-------------|--|
| ufacturer / Brand            | Advanced Sensors / Amphenol             |             |  |
| of Description:              | SENSOR ANALOG -20C-100C TO46-3          |             |  |
| asheets:                     | ZTP-148SR.pdf                           | GET A QUOTE |  |
| l Free Status / RoHS Status: | 💽 🛫 Lead free / RoHS Compliant          | GET A QUOTE |  |
| k Condition:                 | New original, 4000 pcs Stock Available. |             |  |
| From:                        | Hong Kong                               |             |  |
| ment Way:                    | DHL/Fedex/TNT/UPS                       |             |  |
|                              |                                         |             |  |

ZTP-148SR 100% New Original 4000pcs in Stock, Find ZTP-148SR Price, Stock, datasheet at IC Components Ltd Online, buy ZTP-148SR Advanced Sensors / Amphenol with warrantied. 100% guarantee confidence. RFQ ZTP-148SR: Info@IC-Components.com

## The specifications of ZTP-148SR

| Part Number                      | ZTP-148SR                                                           | Manufacturer / Brand           | Advanced Sensors / Amphenol                                            |
|----------------------------------|---------------------------------------------------------------------|--------------------------------|------------------------------------------------------------------------|
| Voltage - Supply                 | -                                                                   | Test Condition                 | 25°C                                                                   |
| Supplier Device Package          | TO-46-3                                                             | Series                         | -                                                                      |
| Sensor Type                      | Analog, Infrared (IR)                                               | Sensing Temperature - Remote   | -                                                                      |
| Sensing Temperature - Local      | -20°C ~ 100°C                                                       | Resolution                     | -                                                                      |
| Packaging                        | Tube                                                                | Package / Case                 | TO-46-3 Lens Top Metal Can                                             |
| Output Type                      | Analog Voltage                                                      | Other Names                    | 235-1464<br>95320200                                                   |
| Operating Temperature            | -20°C ~ 100°C                                                       | Mounting Type                  | Through Hole                                                           |
| Moisture Sensitivity Level (MSL) | 1 (Unlimited)                                                       | Features                       | -                                                                      |
| Detailed Description             | Temperature Sensor Analog, Infrared (IR) -20°C $\sim$ 100°C TO-46-3 | Accuracy - Highest (Lowest)    | -                                                                      |
| Stock Quantity                   | 4000 pcs Stock                                                      | Category                       | Sensors, Transducers > Temperature Sensors - Analog and Digital Output |
| Description                      | SENSOR ANALOG -20C-100C TO46-3                                      | Lead Free Status / RoHS Status | Lead free / RoHS Compliant                                             |