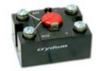

## M5010015FV

| Manufacturer Part Number:<br>Manufacturer / Brand<br>Part of Description:<br>Datasheets: | M5010015FV<br>Crydom<br>MODULE POWER 100A 1200V SCR CC<br>M5010015FV(1).pdf |             |
|------------------------------------------------------------------------------------------|-----------------------------------------------------------------------------|-------------|
| Lead Free Status / RoHS Status:                                                          | M5010015FV(2).pdf<br>M5010015FV(3).pdf<br>S Lead free / RoHS Compliant      | GET A QUOTE |
| Stock Condition:                                                                         | New original, Stock Available.                                              |             |
| Ship From:                                                                               | Hong Kong                                                                   |             |
| Shipment Way:                                                                            | DHL/Fedex/TNT/UPS                                                           |             |

# The specifications of M5010015FV

| Part Number                              | M5010015FV                                                    | Manufacturer / Brand               | Crydom                                                                                 |
|------------------------------------------|---------------------------------------------------------------|------------------------------------|----------------------------------------------------------------------------------------|
| Series                                   | -                                                             | Package / Case                     | Module                                                                                 |
| Packaging                                | Bulk                                                          | Mounting Type                      | Chassis Mount                                                                          |
| Operating Temperature                    | -40°C ~ 125°C (TJ)                                            | Detailed Description               | SCR Module 1.2kV Bridge, Single Phase - SCRs/Diodes (Layout 1)<br>Chassis Mount Module |
| Structure                                | Bridge, Single Phase - SCRs/Diodes (Layout 1)                 | Voltage - Off State                | 1.2kV                                                                                  |
| Voltage - Gate Trigger (Vgt) (Max)       | 3V                                                            | Current - Gate Trigger (lgt) (Max) | 150mA                                                                                  |
| Current - Non Rep. Surge 50, 60Hz (Itsm) | 1500A@60Hz                                                    | Number of SCRs, Diodes             | 2 SCRs, 2 Diodes                                                                       |
| Category                                 | Discrete Semiconductor Products > Thyristors - SCRs - Modules | Description                        | MODULE POWER 100A 1200V SCR CC                                                         |
| Lead Free Status / RoHS Status           | Lead free / RoHS Compliant                                    |                                    |                                                                                        |