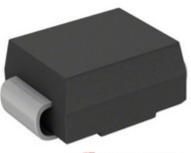

### P1300SBLRP

| Manufacturer Part Number:       | P1300SBLRP                               |             |  |
|---------------------------------|------------------------------------------|-------------|--|
| Manufacturer / Brand            | Hamlin / Littelfuse                      |             |  |
| Part of Description:            | SIDACTOR BI 120V 250A DO214              |             |  |
| Datasheets:                     | P1300SBLRP.pdf                           | GET A QUOTE |  |
| Lead Free Status / RoHS Status: | 🕙 🛫 Lead free / RoHS Compliant           |             |  |
| Stock Condition:                | New original, 16900 pcs Stock Available. |             |  |
| Ship From:                      | Hong Kong                                |             |  |
| Shipment Way:                   | DHL/Fedex/TNT/UPS                        |             |  |
|                                 |                                          |             |  |

## The specifications of P1300SBLRP

| Part Number                      | P1300SBLRP                  | Manufacturer / Brand             | Hamlin / Littelfuse                   |
|----------------------------------|-----------------------------|----------------------------------|---------------------------------------|
| Series                           | SIDACtor®                   | Moisture Sensitivity Level (MSL) | 1 (Unlimited)                         |
| Package / Case                   | DO-214AA, SMB               | Packaging                        | Tape & Reel (TR)                      |
| Mounting Type                    | Surface Mount               | Capacitance                      | 60pF                                  |
| Current - Peak Pulse (10/1000µs) | 80A                         | Voltage - Breakover              | 160V                                  |
| Voltage - Off State              | 120V                        | Current - Peak Pulse (8/20µs)    | 250A                                  |
| Current - Hold (Ih)              | 150mA                       | Number of Elements               | 1                                     |
| Voltage - On State               | 4V                          | Other Names                      | P1300SBLRP-ND<br>P1300SBLRPTR         |
| Stock Quantity                   | 16900 pcs Stock             | Category                         | Circuit Protection > TVS - Thyristors |
| Description                      | SIDACTOR BI 120V 250A DO214 | Lead Free Status / RoHS Status   | Lead free / RoHS Compliant            |