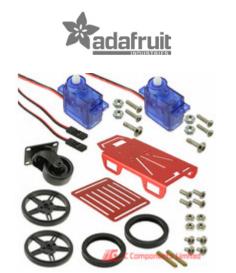

### 2939

| Manufacturer Part Number:<br>Manufacturer / Brand<br>Part of Description:<br>Datasheets: | 2939<br>Adafruit<br>MINI ROBOT ROVER CHASSIS KIT<br>2939(1).pdf |             |
|------------------------------------------------------------------------------------------|-----------------------------------------------------------------|-------------|
| Lead Free Status / RoHS Status:                                                          | 2939(2).pdf<br>2939(3).pdf<br>S Lead free / RoHS Compliant      | GET A QUOTE |
| Stock Condition:                                                                         | New original, 1300 pcs Stock Available.                         |             |
| Ship From:                                                                               | Hong Kong                                                       |             |
| Shipment Way:                                                                            | DHL/Fedex/TNT/UPS                                               |             |

# The specifications of 2939

| Part Number                       | 2939                         | Manufacturer / Brand             | Adafruit                               |
|-----------------------------------|------------------------------|----------------------------------|----------------------------------------|
| Series                            | -                            | Moisture Sensitivity Level (MSL) | 1 (Unlimited)                          |
| Configuration                     | Wheeled                      | Contents                         | Chassis, Hardware, Motor(s), Wheel(s)  |
| Utilized IC / Part                | -                            | Interconnect System              | -                                      |
| Suggested Programming Environment | -                            | Included MCU/MPU Board(s)        | -                                      |
| Stock Quantity                    | 1300 pcs Stock               | Category                         | Maker/DIY, Educational > Robotics Kits |
| Description                       | MINI ROBOT ROVER CHASSIS KIT | Lead Free Status / RoHS Status   | Lead free / RoHS Compliant             |