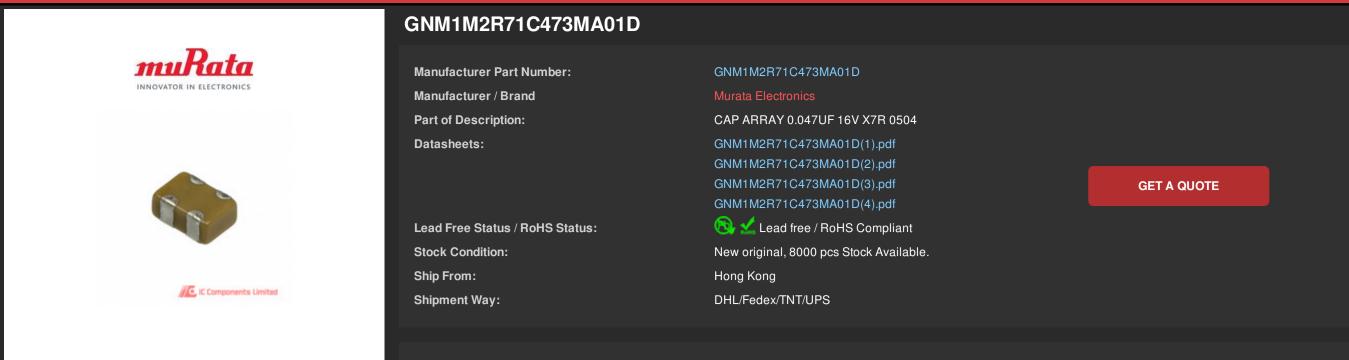

GNM1M2R71C473MA01D 100% New Original 8000pcs in Stock, Find GNM1M2R71C473MA01D Price, Stock, datasheet at IC Components Ltd Online, buy GNM1M2R71C473MA01D Murata Electronics with warrantied. 100% guarantee confidence. RFQ GNM1M2R71C473MA01D: Info@IC-Components.com

## The specifications of GNM1M2R71C473MA01D

| Part Number                    | GNM1M2R71C473MA01D                      | Manufacturer / Brand             | Murata Electronics                                            |
|--------------------------------|-----------------------------------------|----------------------------------|---------------------------------------------------------------|
| Series                         | GNM                                     | Moisture Sensitivity Level (MSL) | 1 (Unlimited)                                                 |
| Package / Case                 | 0504 (1410 Metric)                      | Packaging                        | Tape & Reel (TR)                                              |
| Mounting Type                  | Surface Mount                           | Detailed Description             | 0.047μF Isolated Capacitor 2 Array 16V X7R 0504 (1410 Metric) |
| Voltage - Rated                | 16V                                     | Ratings                          | -                                                             |
| Size / Dimension               | 0.054" L x 0.039" W (1.37mm x 1.00mm)   | Height - Seated (Max)            | 0.032" (0.80mm)                                               |
| Dielectric Material            | Ceramic                                 | Capacitance                      | 0.047µF                                                       |
| Tolerance                      | ±20%                                    | Number of Capacitors             | 2                                                             |
| Circuit Type                   | Isolated                                | Temperature Coefficient          | X7R                                                           |
| Other Names                    | 490-3403-2                              | Stock Quantity                   | 8000 pcs Stock                                                |
| Category                       | Capacitors > Capacitor Networks, Arrays | Description                      | CAP ARRAY 0.047UF 16V X7R 0504                                |
| Lead Free Status / RoHS Status | Lead free / RoHS Compliant              |                                  |                                                               |
|                                |                                         |                                  |                                                               |