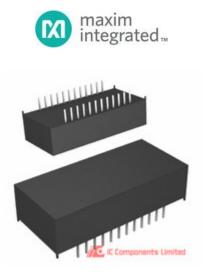

## DS12887+

Mai

Mai Par

Dat Lea Sto Shi Shi

| ufacturer Part Number:       | DS12887+                               |             |
|------------------------------|----------------------------------------|-------------|
| ufacturer / Brand            | Maxim Integrated                       |             |
| of Description:              | IC RTC CLK/CALENDAR PAR 24-EDIP        |             |
| isheets:                     | DS12887+.pdf                           | GET A QUOTE |
| d Free Status / RoHS Status: | 🚱 🛫 Lead free / RoHS Compliant         | GETAGOOTE   |
| k Condition:                 | New original, 800 pcs Stock Available. |             |
| From:                        | Hong Kong                              |             |
| ment Way:                    | DHL/Fedex/TNT/UPS                      |             |
|                              |                                        |             |

DS12887+ 100% New Original 800pcs in Stock, Find DS12887+ Price, Stock, datasheet at IC Components Ltd Online, buy DS12887+ Maxim Integrated with warrantied. 100% guarantee confidence. RFQ DS12887+: Info@IC-Components.com

# The specifications of DS12887+

| Part Number               | DS12887+                                                                              | Manufacturer / Brand             | Maxim Integrated                                            |
|---------------------------|---------------------------------------------------------------------------------------|----------------------------------|-------------------------------------------------------------|
| Series                    | -                                                                                     | Moisture Sensitivity Level (MSL) | 1 (Unlimited)                                               |
| Base Part Number          | DS12887                                                                               | Package / Case                   | 24-DIP Module (0.600", 15.24mm)                             |
| Packaging                 | Tube                                                                                  | Mounting Type                    | Through Hole                                                |
| Supplier Device Package   | 24-EDIP                                                                               | Operating Temperature            | 0°C ~ 70°C                                                  |
| Detailed Description      | Real Time Clock (RTC) IC Clock/Calendar 114B Parallel 24-DIP Module (0.600", 15.24mm) | Туре                             | Clock/Calendar                                              |
| Features                  | Alarm, Daylight Savings, Leap Year, NVSRAM, Square Wave Output                        | Interface                        | Parallel                                                    |
| Voltage - Supply          | 4.5 V ~ 5.5 V                                                                         | Memory Size                      | 114B                                                        |
| Time Format               | HH:MM:SS (12/24 hr)                                                                   | Date Format                      | YY-MM-DD-dd                                                 |
| Voltage - Supply, Battery | 2.5 V ~ 4 V                                                                           | Current - Timekeeping (Max)      | 15mA @ 4.5V ~ 5.5V                                          |
| Stock Quantity            | 800 pcs Stock                                                                         | Category                         | Integrated Circuits (ICs) > Clock/Timing - Real Time Clocks |
| Description               | IC RTC CLK/CALENDAR PAR 24-EDIP                                                       | Lead Free Status / RoHS Status   | Lead free / RoHS Compliant                                  |