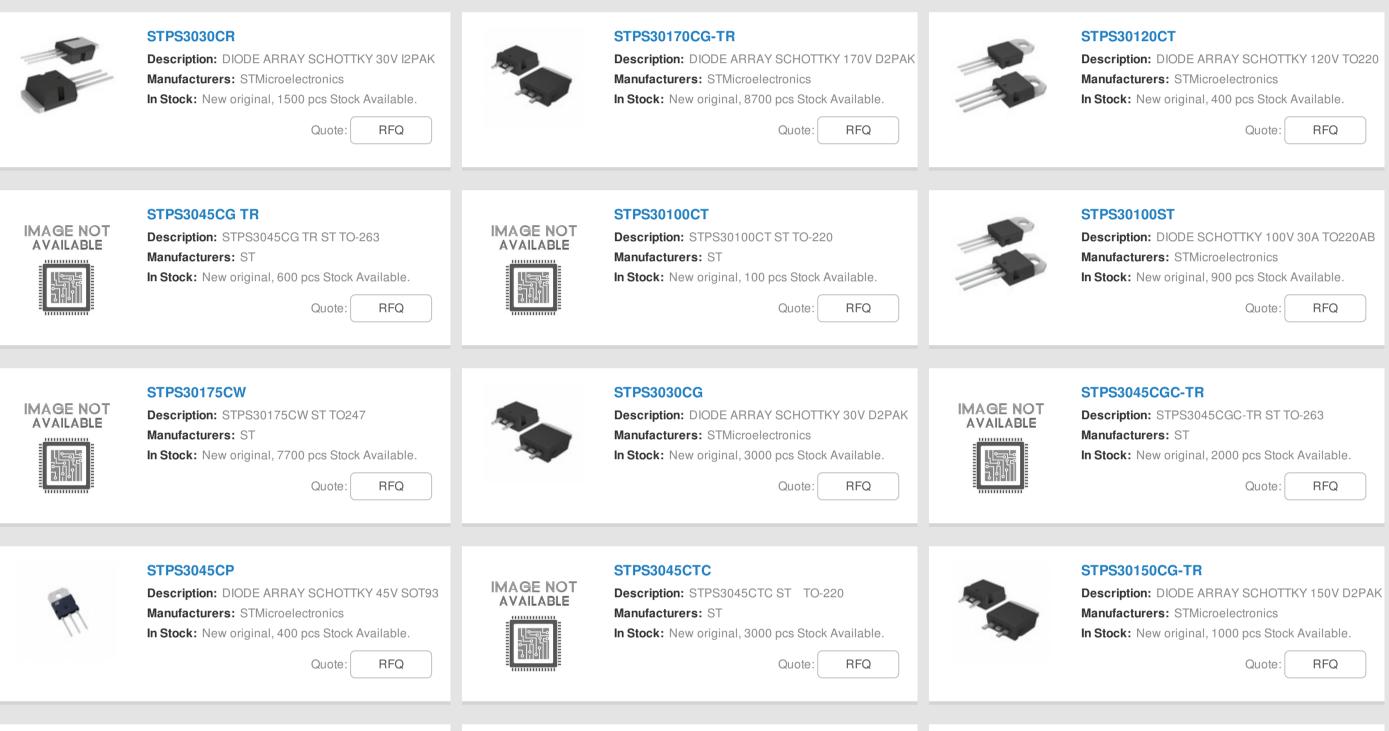

### **STPS30170CT**

**Description:** DIODE ARRAY SCHOTTKY 170V TO220 Manufacturers: STMicroelectronics In Stock: New original, 1000 pcs Stock Available.

Quote:

RFQ

### **STPS3030CT**

**Description:** DIODE ARRAY SCHOTTKY 30V TO220AB

Manufacturers: STMicroelectronics In Stock: New original, 2800 pcs Stock Available.

> Quote: RFQ

**Description:** DIODE ARRAY SCHOTTKY 45V D2PAK Manufacturers: STMicroelectronics In Stock: New original, 3000 pcs Stock Available.

> Quote: RFQ

STPS3045CG-TR

Email: Info@IC-Components.com

TEL: 00 852 - 30501935

FAX: 00 852 - 30501945 Address: 6H Block 1, Sherwood Court, Kingswood Villa, Tin Shui Wai, New Territories, Hong Kong