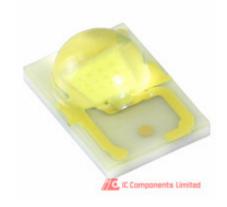

### LXML-PWC1-0120

| Manufacturer Part Number:       | LXML-PWC1-0120                         |             |
|---------------------------------|----------------------------------------|-------------|
| Manufacturer / Brand            | LUMILEDS                               |             |
| Part of Description:            | LED LUXEON COOL WHITE 70CRI 3SMD       |             |
| Datasheets:                     | LXML-PWC1-0120(1).pdf                  |             |
|                                 | LXML-PWC1-0120(2).pdf                  | GET A QUOTE |
| Lead Free Status / RoHS Status: | 🚯 🛫 Lead free / RoHS Compliant         |             |
| Stock Condition:                | New original, 400 pcs Stock Available. |             |
| Ship From:                      | Hong Kong                              |             |
| Shipment Way:                   | DHL/Fedex/TNT/UPS                      |             |
|                                 |                                        |             |

# The specifications of LXML-PWC1-0120

| Part Number                    | LXML-PWC1-0120                                                                                                 | Manufacturer / Brand             | LUMILEDS                         |
|--------------------------------|----------------------------------------------------------------------------------------------------------------|----------------------------------|----------------------------------|
| Series                         | LUXEON Rebel General Purpose White                                                                             | Moisture Sensitivity Level (MSL) | 1 (Unlimited)                    |
| Package / Case                 | 1812 (4532 Metric)                                                                                             | Packaging                        | Original-Reel®                   |
| Mounting Type                  | Surface Mount                                                                                                  | Supplier Device Package          | -                                |
| Detailed Description           | LED Lighting LUXEON Rebel General Purpose White White, Cool 4500K<br>~ 10000K 3V 350mA 120° 1812 (4532 Metric) | Color                            | White, Cool                      |
| Size / Dimension               | 0.177" L x 0.120" W (4.49mm x 3.05mm)                                                                          | Height - Seated (Max)            | 0.083" (2.10mm)                  |
| Current - Max                  | 1A                                                                                                             | Current - Test                   | 350mA                            |
| Voltage - Forward (Vf) (Typ)   | 3V                                                                                                             | Viewing Angle                    | 120°                             |
| CCT (K)                        | 4500K ~ 10000K                                                                                                 | Lumens/Watt @ Current - Test     | 118 lm/W                         |
| CRI (Color Rendering Index)    | 70 (Typ)                                                                                                       | Thermal Resistance of Package    | 10°C/W                           |
| Flux @ 85°C, Current - Test    | -                                                                                                              | Flux @ 25°C, Current - Test      | 124 lm (Typ)                     |
|                                | 1416-1040-6                                                                                                    |                                  |                                  |
| Other Names                    | 1417-1040-6                                                                                                    | Stock Quantity                   | 400 pcs Stock                    |
|                                | 1417-1040-6-ND                                                                                                 |                                  |                                  |
| Category                       | Optoelectronics > LED Lighting - White                                                                         | Description                      | LED LUXEON COOL WHITE 70CRI 3SMD |
| Lead Free Status / RoHS Status | Lead free / RoHS Compliant                                                                                     |                                  |                                  |