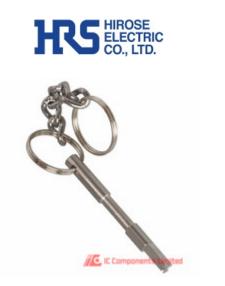

### W.FL-LP-N

Man Man Part Data Lead Stoc Ship Ship

| N EL D N                                                         |             |  |  |
|------------------------------------------------------------------|-------------|--|--|
| ufacturer Part Number: W.FL-LP-N                                 |             |  |  |
| ufacturer / Brand Hirose                                         |             |  |  |
| of Description: TOOL EXTRACTION FOR W.FL SERIES                  |             |  |  |
| sheets: W.FL-LP-N.pdf                                            | UOTE        |  |  |
| I Free Status / RoHS Status: 🚯 🔬 Not applicable / Not applicable | GET A QUOTE |  |  |
| k Condition: New original, 29000 pcs Stock Available.            |             |  |  |
| From: Hong Kong                                                  |             |  |  |
| ment Way: DHL/Fedex/TNT/UPS                                      |             |  |  |
|                                                                  |             |  |  |

W.FL-LP-N 100% New Original 29000pcs in Stock, Find W.FL-LP-N Price, Stock, datasheet at IC Components Ltd Online, buy W.FL-LP-N Hirose with warrantied. 100% guarantee confidence. RFQ W.FL-LP-N: Info@IC-Components.com

## The specifications of W.FL-LP-N

| Part Number                    | W.FL-LP-N                       | Manufacturer / Brand             | Hirose                          |
|--------------------------------|---------------------------------|----------------------------------|---------------------------------|
| Tool Type                      | Extraction Tool                 | Series                           | W.FL                            |
| Other Names                    | *W.FL-LP-N<br>H9171<br>WFLLPN   | Moisture Sensitivity Level (MSL) | Not Applicable                  |
| For Use With/Related Products  | Coaxial, RF Connectors          | Stock Quantity                   | 29000 pcs Stock                 |
| Category                       | Tools > Insertion, Extraction   | Description                      | TOOL EXTRACTION FOR W.FL SERIES |
| Lead Free Status / RoHS Status | Not applicable / Not applicable |                                  |                                 |