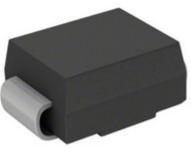

## P0720SARP

| Manufacturer Part Number:<br>Manufacturer / Brand | P0720SARP<br>Hamlin / Littelfuse        |             |  |
|---------------------------------------------------|-----------------------------------------|-------------|--|
| Part of Description:                              | SIDACTOR 65V SURGE SUP SMD              |             |  |
| Datasheets:                                       | P0720SARP.pdf                           | GET A QUOTE |  |
| Lead Free Status / RoHS Status:                   | 🚯 🛫 Contains lead / RoHS non-compliant  |             |  |
| Stock Condition:                                  | New original, 5000 pcs Stock Available. |             |  |
| Ship From:                                        | Hong Kong                               |             |  |
| Shipment Way:                                     | DHL/Fedex/TNT/UPS                       |             |  |
|                                                   |                                         |             |  |

## The specifications of P0720SARP

| Part Number                      | P0720SARP                  | Manufacturer / Brand             | Hamlin / Littelfuse                     |
|----------------------------------|----------------------------|----------------------------------|-----------------------------------------|
| Series                           | SIDACtor®                  | Moisture Sensitivity Level (MSL) | 1 (Unlimited)                           |
| Package / Case                   | DO-214AA, SMB              | Packaging                        | Tape & Reel (TR)                        |
| Mounting Type                    | Surface Mount              | Capacitance                      | 60pF                                    |
| Current - Peak Pulse (10/1000µs) | 45A                        | Voltage - Breakover              | 88V                                     |
| Voltage - Off State              | 65V                        | Current - Peak Pulse (8/20µs)    | 150A                                    |
| Current - Hold (Ih)              | 150mA                      | Number of Elements               | 1                                       |
| Voltage - On State               | 4V                         | Other Names                      | P0720SA RP<br>P0720SA_RP<br>P0720SARPTR |
| Stock Quantity                   | 5000 pcs Stock             | Category                         | Circuit Protection > TVS - Thyristors   |
| Description                      | SIDACTOR 65V SURGE SUP SMD | Lead Free Status / RoHS Status   | Contains lead / RoHS non-compliant      |