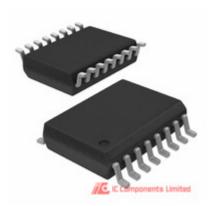

## DS1023S-25

| Manufacturer Part Number:       | DS1023S-25                             |             |  |
|---------------------------------|----------------------------------------|-------------|--|
| Manufacturer / Brand            | Maxim Integrated                       |             |  |
| Part of Description:            | IC DEL LN 256TAP 63.75NS 16SOIC        |             |  |
| Datasheets:                     | DS1023S-25.pdf                         | GET A QUOTE |  |
| Lead Free Status / RoHS Status: | 💽 🛫 Contains lead / RoHS non-compliant |             |  |
| Stock Condition:                | New original, 600 pcs Stock Available. |             |  |
| Ship From:                      | Hong Kong                              |             |  |
| Shipment Way:                   | DHL/Fedex/TNT/UPS                      |             |  |
|                                 |                                        |             |  |

# The specifications of DS1023S-25

| Part Number                    | DS1023S-25                                                                        | Manufacturer / Brand             | Maxim Integrated                |
|--------------------------------|-----------------------------------------------------------------------------------|----------------------------------|---------------------------------|
| Series                         | -                                                                                 | Moisture Sensitivity Level (MSL) | 1 (Unlimited)                   |
| Base Part Number               | DS1023                                                                            | Package / Case                   | 16-SOIC (0.295", 7.50mm Width)  |
| Packaging                      | Tube                                                                              | Mounting Type                    | Surface Mount                   |
| Supplier Device Package        | 16-SOIC                                                                           | Operating Temperature            | 0°C ~ 70°C                      |
| Detailed Description           | Delay Line IC 1-Shot, Programmable 256 Tap 63.75ns 16-SOIC (0.295", 7.50mm Width) | Voltage - Supply                 | 4.75 V ~ 5.25 V                 |
| Function                       | 1-Shot, Programmable                                                              | Number of Taps/Steps             | 256                             |
| Delay to 1st Tap               | 16.5ns                                                                            | Available Total Delays           | 63.75ns                         |
| Number of Independent Delays   | 1                                                                                 | Tap Increment                    | 250ps                           |
| Other Names                    | DS1023S25                                                                         | Stock Quantity                   | 600 pcs Stock                   |
| Category                       | Integrated Circuits (ICs) > Clock/Timing - Delay Lines                            | Description                      | IC DEL LN 256TAP 63.75NS 16SOIC |
| Lead Free Status / RoHS Status | Contains lead / RoHS non-compliant                                                |                                  |                                 |