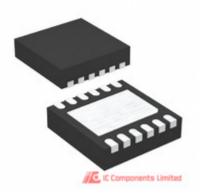

#### LT2940CDD#PBF

Ма

Ма Pa Da Lea Sto Shi Shi

| nufacturer Part Number:       | LT2940CDD#PBF                          |             |
|-------------------------------|----------------------------------------|-------------|
| nufacturer / Brand            | ADI (Analog Devices, Inc.)             |             |
| rt of Description:            | IC CURRENT/POWER MONITOR 12DFN         |             |
| tasheets:                     | LT2940CDD#PBF.pdf                      | GET A QUOTE |
| ad Free Status / RoHS Status: | 🚱 ي Lead free / RoHS Compliant         | GETAGOOTE   |
| ock Condition:                | New original, 200 pcs Stock Available. |             |
| ip From:                      | Hong Kong                              |             |
| ipment Way:                   | DHL/Fedex/TNT/UPS                      |             |
|                               |                                        |             |

### The specifications of LT2940CDD#PBF

| Part Number                    | LT2940CDD#PBF                                                     | Manufacturer / Brand             | ADI (Analog Devices, Inc.)     |
|--------------------------------|-------------------------------------------------------------------|----------------------------------|--------------------------------|
| Series                         | -                                                                 | Moisture Sensitivity Level (MSL) | 1 (Unlimited)                  |
| Base Part Number               | LT2940                                                            | Package / Case                   | 12-WFDFN Exposed Pad           |
| Packaging                      | Tube                                                              | Mounting Type                    | Surface Mount                  |
| Supplier Device Package        | 12-DFN (3x3)                                                      | Operating Temperature            | 0°C ~ 70°C                     |
| Detailed Description           | Current/Power Monitor PMIC 12-DFN (3x3)                           | Current - Supply                 | 3.5mA                          |
| Applications                   | Current/Power Monitor                                             | Voltage - Supply                 | 6 V ~ 80 V                     |
| Other Names                    | LT2940CDDPBF                                                      | Stock Quantity                   | 200 pcs Stock                  |
| Category                       | Integrated Circuits (ICs) > PMIC - Power Management - Specialized | Description                      | IC CURRENT/POWER MONITOR 12DFN |
| Lead Free Status / RoHS Status | Lead free / RoHS Compliant                                        |                                  |                                |