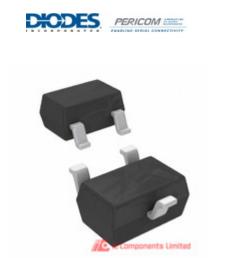

## The specifications of BC807-25W-7

| Part Number                                 | BC807-25W-7     | Manufacturer / Brand             | DIODES                                                                       |
|---------------------------------------------|-----------------|----------------------------------|------------------------------------------------------------------------------|
| Voltage - Collector Emitter Breakdown (Max) | 45V             | Vce Saturation (Max) @ Ib, Ic    | 700mV @ 50mA, 500mA                                                          |
| Transistor Type                             | PNP             | Supplier Device Package          | SOT-323                                                                      |
| Series                                      | -               | Power - Max                      | 200mW                                                                        |
| Packaging                                   | Original-Reel®  | Package / Case                   | SC-70, SOT-323                                                               |
| Other Names                                 | BC807-25WDIDKR  | Operating Temperature            | -65°C ~ 150°C (TJ)                                                           |
| Mounting Type                               | Surface Mount   | Moisture Sensitivity Level (MSL) | 1 (Unlimited)                                                                |
| Frequency - Transition                      | 100MHz          | Detailed Description             | Bipolar (BJT) Transistor PNP 45V 500mA 100MHz 200mW Surface Mount<br>SOT-323 |
| DC Current Gain (hFE) (Min) @ Ic, Vce       | 160 @ 100mA, 1V | Current - Collector Cutoff (Max) | 100nA                                                                        |
| Current - Collector (Ic) (Max)              | 500mA           | Base Part Number                 | BC807                                                                        |
| Stock Quantity                              | 5000 pcs Stock  | Category                         | Integrated Circuits (ICs) > Specialized ICs                                  |
| Description                                 |                 | Lead Free Status / RoHS Status   |                                                                              |