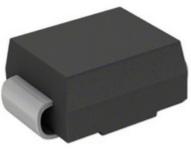

## P0300SARP

| Manufacturer Part Number:<br>Manufacturer / Brand | P0300SARP<br>Hamlin / Littelfuse         |             |
|---------------------------------------------------|------------------------------------------|-------------|
| Part of Description:                              | SIDACTOR 25V SURGE SUP DO-214AA          |             |
| Datasheets:                                       | P0300SARP.pdf                            | GET A QUOTE |
| Lead Free Status / RoHS Status:                   | Contains lead / ROHS non-compliant       |             |
| Stock Condition:                                  | New original, 27500 pcs Stock Available. |             |
| Ship From:                                        | Hong Kong                                |             |
| Shipment Way:                                     | DHL/Fedex/TNT/UPS                        |             |
|                                                   |                                          |             |

## The specifications of P0300SARP

| Part Number                      | P0300SARP                       | Manufacturer / Brand             | Hamlin / Littelfuse                     |
|----------------------------------|---------------------------------|----------------------------------|-----------------------------------------|
| Series                           | SIDACtor®                       | Moisture Sensitivity Level (MSL) | 1 (Unlimited)                           |
| Package / Case                   | DO-214AA, SMB                   | Packaging                        | Tape & Reel (TR)                        |
| Mounting Type                    | Surface Mount                   | Capacitance                      | 140pF                                   |
| Current - Peak Pulse (10/1000µs) | 45A                             | Voltage - Breakover              | 40V                                     |
| Voltage - Off State              | 25V                             | Current - Peak Pulse (8/20µs)    | 150A                                    |
| Current - Hold (lh)              | 50mA                            | Number of Elements               | 1                                       |
| Voltage - On State               | 4V                              | Other Names                      | P0300SA RP<br>P0300SA_RP<br>P0300SARPTR |
| Stock Quantity                   | 27500 pcs Stock                 | Category                         | Circuit Protection > TVS - Thyristors   |
| Description                      | SIDACTOR 25V SURGE SUP DO-214AA | Lead Free Status / RoHS Status   | Contains lead / RoHS non-compliant      |