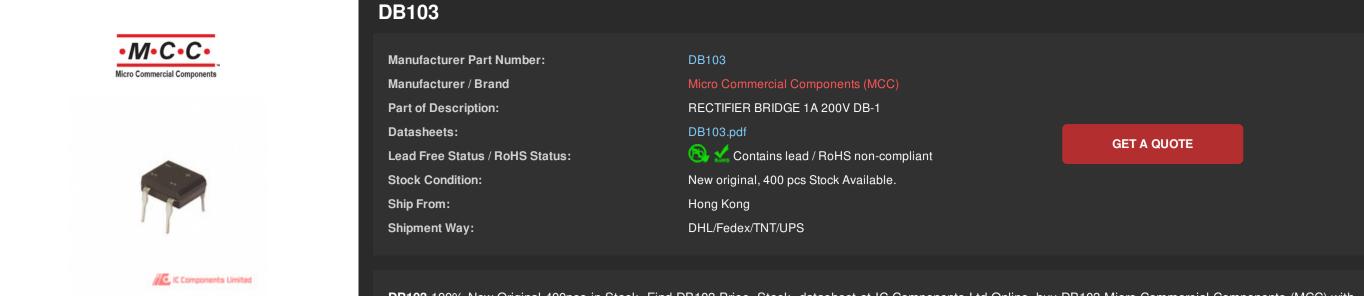

DB103 100% New Original 400pcs in Stock, Find DB103 Price, Stock, datasheet at IC Components Ltd Online, buy DB103 Micro Commercial Components (MCC) with warrantied. 100% guarantee confidence. RFQ DB103: Info@IC-Components.com

### The specifications of DB103

| Part Number                      | DB103                                                         | Manufacturer / Brand              | Micro Commercial Components (MCC)                            |
|----------------------------------|---------------------------------------------------------------|-----------------------------------|--------------------------------------------------------------|
| Series                           | -                                                             | Moisture Sensitivity Level (MSL)  | 1 (Unlimited)                                                |
| Base Part Number                 | DB103                                                         | Package / Case                    | 4-EDIP (0.321", 8.15mm)                                      |
| Packaging                        | Tube                                                          | Mounting Type                     | Through Hole                                                 |
| Supplier Device Package          | DB-1                                                          | Operating Temperature             | -55°C ~ 150°C (TJ)                                           |
| Detailed Description             | Bridge Rectifier Single Phase Standard 200V Through Hole DB-1 | Technology                        | Standard                                                     |
| Diode Type                       | Single Phase                                                  | Voltage - Peak Reverse (Max)      | 200V                                                         |
| Current - Average Rectified (Io) | 1A                                                            | Voltage - Forward (Vf) (Max) @ If | 1.1V@1A                                                      |
| Current - Reverse Leakage @ Vr   | 10μA @ 200V                                                   | Other Names                       | DB103MS                                                      |
| Stock Quantity                   | 400 pcs Stock                                                 | Category                          | Discrete Semiconductor Products > Diodes - Bridge Rectifiers |
| Description                      | RECTIFIER BRIDGE 1A 200V DB-1                                 | Lead Free Status / RoHS Status    | Contains lead / RoHS non-compliant                           |
|                                  |                                                               |                                   |                                                              |