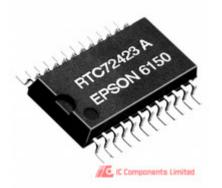

# **RTC-72423A**

D

S

S

| anufacturer Part Number: RTC-72423A anufacturer / Brand Epson IC RTC CLK/CALENDAR PAR 24-SOP Attasheets: RTC-72423A(1).pdf RTC-72423A(2).pdf GET A QUOTE Add Free Status / RoHS Status: Contains lead / RoHS non-compliant Cock Condition: New original, 100 pcs Stock Available. DHL/Fedex/TNT/UPS |                          |                                |             |
|-----------------------------------------------------------------------------------------------------------------------------------------------------------------------------------------------------------------------------------------------------------------------------------------------------------------------------------------------------------------------------------------------------------------------------------------------------------------|--------------------------|--------------------------------|-------------|
| art of Description: IC RTC CLK/CALENDAR PAR 24-SOP   atasheets: RTC-72423A(1).pdf   RTC-72423A(2).pdf GET A QUOTE   ad Free Status / RoHS Status: S Contains lead / RoHS non-compliant   ock Condition: New original, 100 pcs Stock Available.   hip From: Hong Kong                                                                                                                                                                                            | anufacturer Part Number: | RTC-72423A                     |             |
| atasheets:       RTC-72423A(1).pdf         RTC-72423A(2).pdf       GET A QUOTE         ad Free Status / RoHS Status:       S Contains lead / RoHS non-compliant         ock Condition:       New original, 100 pcs Stock Available.         hip From:       Hong Kong                                                                                                                                                                                           | anufacturer / Brand      | Epson                          |             |
| RTC-72423A(2).pdf       GET A QUOTE         ead Free Status / RoHS Status:       S Contains lead / RoHS non-compliant         ock Condition:       New original, 100 pcs Stock Available.         hip From:       Hong Kong                                                                                                                                                                                                                                     | art of Description:      | IC RTC CLK/CALENDAR PAR 24-SOP |             |
| ock Condition:New original, 100 pcs Stock Available.hip From:Hong Kong                                                                                                                                                                                                                                                                                                                                                                                          |                          | RTC-72423A(2).pdf              | GET A QUOTE |
|                                                                                                                                                                                                                                                                                                                                                                                                                                                                 |                          |                                |             |
| nipment Way: DHL/Fedex/TNT/UPS                                                                                                                                                                                                                                                                                                                                                                                                                                  | ip From:                 | Hong Kong                      |             |
|                                                                                                                                                                                                                                                                                                                                                                                                                                                                 | nipment Way:             | DHL/Fedex/TNT/UPS              |             |
|                                                                                                                                                                                                                                                                                                                                                                                                                                                                 |                          |                                |             |

# The specifications of RTC-72423A

| Part Number                 | RTC-72423A                     | Manufacturer / Brand             | Epson                                                                              |
|-----------------------------|--------------------------------|----------------------------------|------------------------------------------------------------------------------------|
| Series                      | -                              | Moisture Sensitivity Level (MSL) | 1 (Unlimited)                                                                      |
| Package / Case              | 24-SOIC (0.311", 7.90mm Width) | Packaging                        | Tube                                                                               |
| Mounting Type               | Surface Mount                  | Supplier Device Package          | 24-SOP                                                                             |
| Operating Temperature       | -40°C ~ 85°C                   | Detailed Description             | Real Time Clock (RTC) IC Clock/Calendar Parallel 24-SOIC (0.311",<br>7.90mm Width) |
| Туре                        | Clock/Calendar                 | Features                         | Leap Year                                                                          |
| Interface                   | Parallel                       | Voltage - Supply                 | 4.5 V ~ 5.5 V                                                                      |
| Memory Size                 | -                              | Time Format                      | HH:MM:SS (12/24 hr)                                                                |
| Date Format                 | YY-MM-DD-dd                    | Voltage - Supply, Battery        | -                                                                                  |
| Current - Timekeeping (Max) | 5μΑ ~ 10μΑ @ 2V ~ 5V           | Other Names                      | RTC72423A<br>SE3241                                                                |
| Stock Quantity              | 100 pcs Stock                  | Category                         | Integrated Circuits (ICs) > Clock/Timing - Real Time Clocks                        |
| Description                 | IC RTC CLK/CALENDAR PAR 24-SOP | Lead Free Status / RoHS Status   | Contains lead / RoHS non-compliant                                                 |