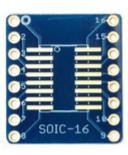

C IC Components Limited

| 1207                                           |                                                            |             |
|------------------------------------------------|------------------------------------------------------------|-------------|
| Manufacturer Part Number:                      | 1207                                                       |             |
| Manufacturer / Brand                           | Adafruit                                                   |             |
| Part of Description:                           | SMT ADAPTERS 3 PAK 16SOIC/TSSOP                            |             |
| Datasheets:<br>Lead Free Status / RoHS Status: | 1207(1).pdf<br>1207(2).pdf<br>C Lead free / RoHS Compliant | GET A QUOTE |
| Stock Condition:                               | New original, 700 pcs Stock Available.                     |             |
| Ship From:                                     | Hong Kong                                                  |             |
| Shipment Way:                                  | DHL/Fedex/TNT/UPS                                          |             |

1207 100% New Original 700pcs in Stock, Find 1207 Price, Stock, datasheet at IC Components Ltd Online, buy 1207 Adafruit with warrantied. 100% guarantee confidence. RFQ 1207: Info@IC-Components.com

## The specifications of 1207

| 1207                            | Manufacturer / Brand             | Adafruit                                                                                                              |
|---------------------------------|----------------------------------|-----------------------------------------------------------------------------------------------------------------------|
| -                               | Moisture Sensitivity Level (MSL) | 1 (Unlimited)                                                                                                         |
| -                               | Size / Dimension                 | 0.800" L x 0.700" W (20.32mm x 17.78mm)                                                                               |
| 16                              | Pitch                            | -                                                                                                                     |
| -                               | Proto Board Type                 | SMD to DIP                                                                                                            |
| SOIC, TSSOP                     | Other Names                      | 1528-1067                                                                                                             |
| 700 pcs Stock                   | Category                         | Prototyping, Fabrication Products > Adapter, Breakout Boards                                                          |
| SMT ADAPTERS 3 PAK 16SOIC/TSSOP | Lead Free Status / RoHS Status   | Lead free / RoHS Compliant                                                                                            |
|                                 | 16 - SOIC, TSSOP 700 pcs Stock   | -Moisture Sensitivity Level (MSL)-Size / Dimension16Pitch-Proto Board TypeSOIC, TSSOPOther Names700 pcs StockCategory |