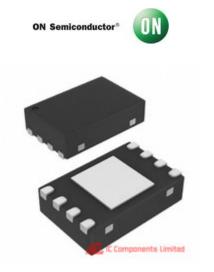

## NUF2070MNT1G

| Manufacturer Part Number:       | NUF2070MNT1G                            |             |  |
|---------------------------------|-----------------------------------------|-------------|--|
| Manufacturer / Brand            | AMI Semiconductor / ON Semiconductor    |             |  |
| Part of Description:            | FILTER LC(PI) 10NH/64PF ESD SMD         |             |  |
| Datasheets:                     | NUF2070MNT1G.pdf                        | GET A QUOTE |  |
| Lead Free Status / RoHS Status: | 🚯 🛫 Lead free / RoHS Compliant          | GETA GOOTE  |  |
| Stock Condition:                | New original, 3000 pcs Stock Available. |             |  |
| Ship From:                      | Hong Kong                               |             |  |
| Shipment Way:                   | DHL/Fedex/TNT/UPS                       |             |  |
|                                 |                                         |             |  |

# The specifications of NUF2070MNT1G

| Part Number          | NUF2070MNT1G                                                                                 | Manufacturer / Brand             | AMI Semiconductor / ON Semiconductor        |
|----------------------|----------------------------------------------------------------------------------------------|----------------------------------|---------------------------------------------|
| Series               | -                                                                                            | Moisture Sensitivity Level (MSL) | 1 (Unlimited)                               |
| Package / Case       | 8-VFDFN Exposed Pad                                                                          | Packaging                        | Tape & Reel (TR)                            |
| Mounting Type        | Surface Mount                                                                                | Operating Temperature            | -40°C ~ 85°C                                |
| Detailed Description | LC (Pi) EMI Filter 3rd Order Low Pass 2 Channel L = $10nH$ , C = $64pF 8$ -VFDFN Exposed Pad | Voltage - Rated                  | -                                           |
| Technology           | LC (Pi)                                                                                      | Size / Dimension                 | 0.079" L x 0.079" W (2.00mm x 2.00mm)       |
| Туре                 | Low Pass                                                                                     | Number of Channels               | 2                                           |
| Height               | 0.039" (1.00mm)                                                                              | Applications                     | Audio                                       |
| Filter Order         | 3rd                                                                                          | Center / Cutoff Frequency        | 50MHz (Cutoff)                              |
| Attenuation Value    | -22.5dB @ 800MHz ~ 5GHz                                                                      | Resistance - Channel (Ohms)      | 2.4                                         |
| Values               | L = 10nH, C = 64pF                                                                           | ESD Protection                   | Yes                                         |
| Stock Quantity       | 3000 pcs Stock                                                                               | Category                         | Filters > EMI/RFI Filters (LC, RC Networks) |
| Description          | FILTER LC(PI) 10NH/64PF ESD SMD                                                              | Lead Free Status / RoHS Status   | Lead free / RoHS Compliant                  |